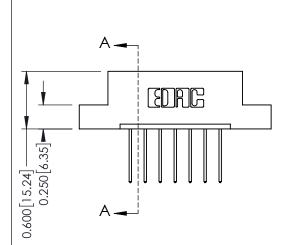

## **Mounting Option**

02-.128 (3.25) Dia. Mounting Holes



## **Contact Detail**

540-Wire Wrap .025 Sq.(0.64 Sq.) - Tail LG=.560(14.22) .156 [3.96] Contact Spacing x .200 [5.08] Row Spacing

THIS IS A C.A.D. GENERATED DRAWING DO NOT MAKE MANUAL REVISIONS TO MASTER.



ISSUE NUMBER

ORIGINAL





**See Accompanying Pages for:** 

- **Contact Bend Details**
- **Mounting Options**

337 / 387 Series Card Edge Connector Part Number: 337-007-540-102



**EDAC INC** TORONTO, ONTARIO CANADA

THESE DRAWINGS AND SPECIFICATIONS ARE THE PROPERTY OF EDAC INC., AND SHALL NOT BE REPRODUCED, OR COPIED OR USED AS THE BASIS FOR THE MANUFACTURE OR SALE OF APPARATUS WITHOUT WRITTEN PERMISSION.

| ACAD REFERENCE NO. | 337 ENG MASTER   |  |
|--------------------|------------------|--|
| DRAWN: J.LEE       | DATE: OCT. 06/09 |  |
| CHECKED:           | DATE:            |  |
| SCALE: NTS         | SHEET 1 OF 3     |  |
| DRAWING NUMBER     | ISSUE            |  |
| 337 Assembly       | 1                |  |



ISSUE NUMBER

ORIGINAL

1



| 337 / 387 Series Card Edge