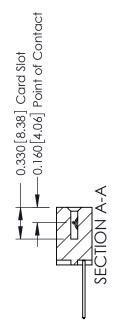

ISSUE NUMBER

ORIGINAL

1

| 337 / 387 Series Card Edge                                            | ACAD REFERENCE NO.                                                                                                                                                                               | 337 ENG MASTER |                  |               |
|-----------------------------------------------------------------------|--------------------------------------------------------------------------------------------------------------------------------------------------------------------------------------------------|----------------|------------------|---------------|
| Contact Bend Detail                                                   |                                                                                                                                                                                                  | DRAWN: J.LEE   | DATE: OCT. 06/09 |               |
|                                                                       |                                                                                                                                                                                                  | CHECKED:       | DATE:            |               |
| EDAC INC TORONTO, ONTARIO CANADA YOUR CONNECTION TO QUALITY & SERVICE | THESE DRAWINGS AND SPECIFICATIONS ARE THE PROPERTY OF EDAC INC.,AND SHALL NOT BE REPRODUCED, OR COPIED OR USED AS THE BASIS FOR THE MANUFACTURE OR SALE OF APPARATUS WITHOUT WRITTEN PERMISSION. | SCALE: NTS     | SHEET            | 2 <b>OF</b> 3 |
|                                                                       |                                                                                                                                                                                                  | DRAWING NUMBER |                  | ISSUE         |
|                                                                       |                                                                                                                                                                                                  | 337 Assembly   |                  | 1             |