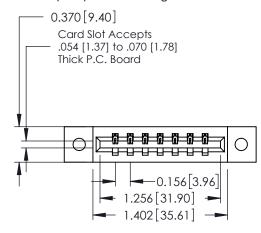

## **Contact Detail**

540-Wire Wrap .025 Sq.(0.64 Sq.) - Tail LG=.560(14.22) .156 [3.96] Contact Spacing x .200 [5.08] Row Spacing

THIS IS A C.A.D. GENERATED DRAWING DO NOT MAKE MANUAL REVISIONS TO MASTER.