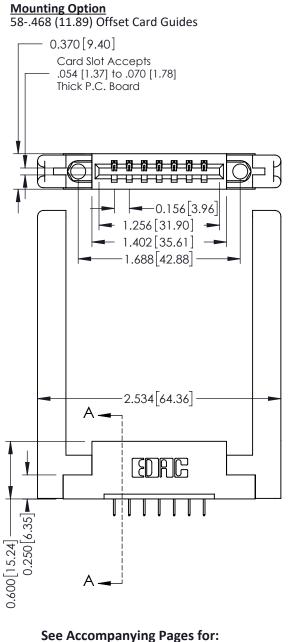

**Contact Bend Details** 

**Mounting Options** 

**Contact Detail** 

524-P.C. Tail .018 Sq.(0.46 Sq.) - Tail LG=.175(4.45) .156 [3.96] Contact Spacing x .200 [5.08] Row Spacing

THIS IS A C.A.D. GENERATED DRAWING DO NOT MAKE MANUAL REVISIONS TO MASTER.

ISSUE NUMBER

ORIGINAL

Point of Contact SECTION A-A Card Slot 0.330 [8.38] 0.160[4.06]

337 / 387 Series Card Edge Connector Part Number: 337-007-524-158

**EDAC INC** TORONTO, ONTARIO CANADA

THESE DRAWINGS AND SPECIFICATIONS ARE THE PROPERTY OF EDAC INC., AND SHALL NOT BE REPRODUCED, OR COPIED OR USED AS THE BASIS FOR THE MANUFACTURE OR SALE OF APPARATUS WITHOUT WRITTEN PERMISSION.