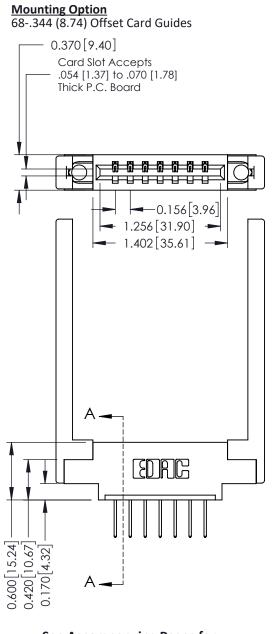

ACAD REFERENCE NO.

J.LEE

DRAWN:

**See Accompanying Pages for:** 

- **Contact Bend Details**
- **Mounting Options**

ISSUE NUMBER

ORIGINAL

1