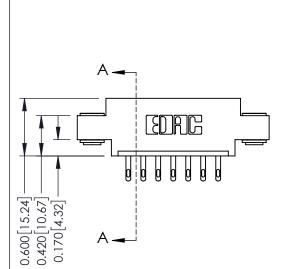

## **Mounting Option**

03-.116 (2.95) I.D. Floating Eyelets

## **See Accompanying Pages for:**

- **Contact Bend Details**
- **Mounting Options**

| 337 / 387 Series Card Edge Connector |
|--------------------------------------|
| Part Number: 337-007-500-603         |