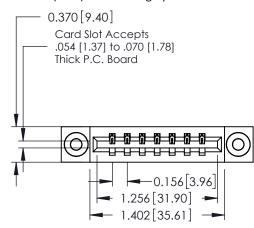

## **Contact Detail**

500-Wire Hole .050x.025(1.27x0.64) - Tail LG=.260(6.60) DO NOT MAKE MANUAL REVISIONS TO MASTER. .156 [3.96] Contact Spacing x .200 [5.08] Row Spacing

THIS IS A C.A.D. GENERATED DRAWING

## **See Accompanying Pages for:**

- **Contact Bend Details**
- **Mounting Options**

| 337 / 387 Series Card Edge Connector |
|--------------------------------------|
| Part Number: 337-007-500-603         |