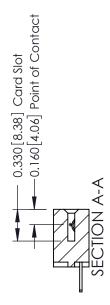

337 ENG MASTER

ACAD REFERENCE NO.

ISSUE NUMBER

ORIGINAL

1

| 337 / 387 Series Card Edge Connector<br>Contact Bend Detail                                                    |                                                                                                  | ACAD REFERENCE NO. | 337 ENG            | G MASTER      |
|----------------------------------------------------------------------------------------------------------------|--------------------------------------------------------------------------------------------------|--------------------|--------------------|---------------|
|                                                                                                                |                                                                                                  | DRAWN: J.LEE       | E DATE: OCT. 06/09 |               |
|                                                                                                                |                                                                                                  | CHECKED:           | DATE:              |               |
| TORONTO, ONTARIO  CANADA  ARE THE PROPERTY OF EDAG INC SHALL NOT BE REPRODUCED.OR OR USED AS THE BASIS FOR THE | THESE DRAWINGS AND SPECIFICATIONS                                                                | SCALE: NTS         | SHEET              | 2 <b>OF</b> 3 |
|                                                                                                                | SHALL NOT BE REPRODUCED, OR COPIED OR USED AS THE BASIS FOR THE MANUFACTURE OR SALE OF APPARATUS | DRAWING NUMBER     |                    | ISSUE         |
|                                                                                                                |                                                                                                  | 337 Assembly       |                    | 1             |