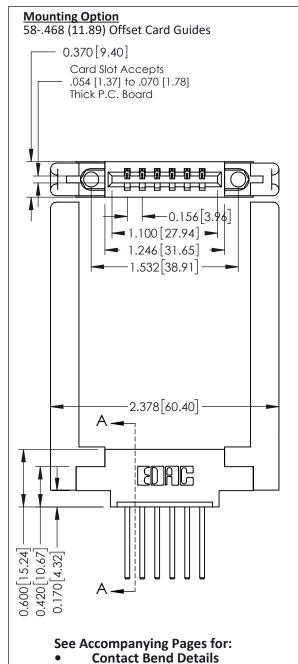

**Mounting Options** 

**Contact Detail** 

THIS IS A C.A.D. GENERATED DRAWING 544-Wire Wrap .050x.025(1.27x0.64) - Tail LG=.750(19.05)po NOT MAKE MANUAL REVISIONS TO MASTER. .156 [3.96] Contact Spacing x .200 [5.08] Row Spacing

ISSUE NUMBER

ORIGINAL

A-A

SECTION

337 ENG MASTER

337 / 387 Series Card Edge Connector Part Number: 337-006-544-658

YOUR CONNECTION TO QUALITY & SERVICE

**EDAC INC** TORONTO, ONTARIO CANADA

THESE DRAWINGS AND SPECIFICATIONS ARE THE PROPERTY OF EDAC INC.,AND SHALL NOT BE REPRODUCED, OR COPIED OR USED AS THE BASIS FOR THE MANUFACTURE OR SALE OF APPARATUS WITHOUT WRITTEN PERMISSION.

|  | 00, 2110 11, 10121 |                  |  |
|--|--------------------|------------------|--|
|  | DRAWN: J.LEE       | DATE: OCT. 06/09 |  |
|  | CHECKED:           | DATE:            |  |
|  | SCALE: NTS         | SHEET 1 OF 3     |  |
|  | DRAWING NUMBER     | ISSUE            |  |
|  | 337 Assembly       | 1                |  |