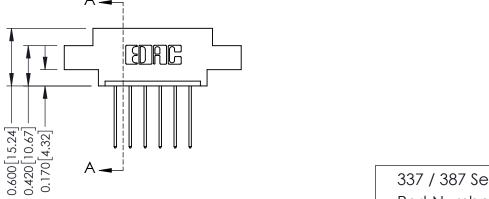

ISSUE NUMBER

ORIGINAL

337 / 387 Series Card Edge Connector Part Number: 337-006-542-607

YOUR CONNECTION TO QUALITY & SERVICE

**EDAC INC** TORONTO, ONTARIO CANADA

THESE DRAWINGS AND SPECIFICATIONS ARE THE PROPERTY OF EDAC INC., AND SHALL NOT BE REPRODUCED,OR COPIED OR USED AS THE BASIS FOR THE MANUFACTURE OR SALE OF APPARATUS WITHOUT WRITTEN PERMISSION.