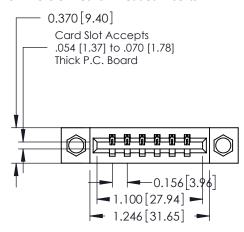

## **Contact Detail**

542-Wire Wrap .025 Sq.(0.64 Sq.) - Tail LG=.645(16.38) .156 [3.96] Contact Spacing x .200 [5.08] Row Spacing

THIS IS A C.A.D. GENERATED DRAWING DO NOT MAKE MANUAL REVISIONS TO MASTER.