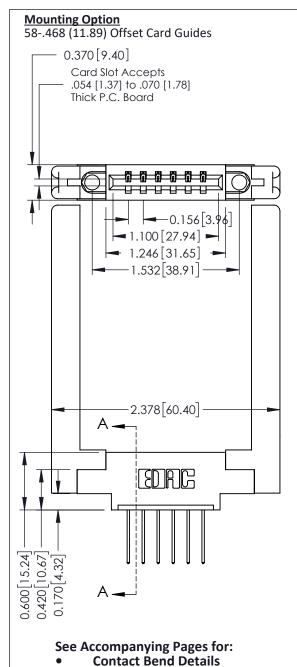

**Mounting Options** 

**Contact Detail** 

540-Wire Wrap .025 Sq.(0.64 Sq.) - Tail LG=.560(14.22) .156 [3.96] Contact Spacing x .200 [5.08] Row Spacing

THIS IS A C.A.D. GENERATED DRAWING DO NOT MAKE MANUAL REVISIONS TO MASTER.

ISSUE NUMBER

ORIGINAL

Point of Contact A-A Card Slot SECTION 0.330 [8.38] 0.160[4.06]

337 / 387 Series Card Edge Connector Part Number: 337-006-540-658

**EDAC INC** TORONTO, ONTARIO CANADA

THESE DRAWINGS AND SPECIFICATIONS ARE THE PROPERTY OF EDAC INC.,AND SHALL NOT BE REPRODUCED, OR COPIED OR USED AS THE BASIS FOR THE MANUFACTURE OR SALE OF APPARATUS WITHOUT WRITTEN PERMISSION.

| DRAWN: J.LEE   | DATE: OCT. 06/09 |               |
|----------------|------------------|---------------|
| CHECKED:       | DATE:            |               |
| SCALE: NTS     | SHEET            | 1 <b>OF</b> 3 |
| DRAWING NUMBER |                  | ISSUE         |
| 337 Assembly   |                  | 1             |