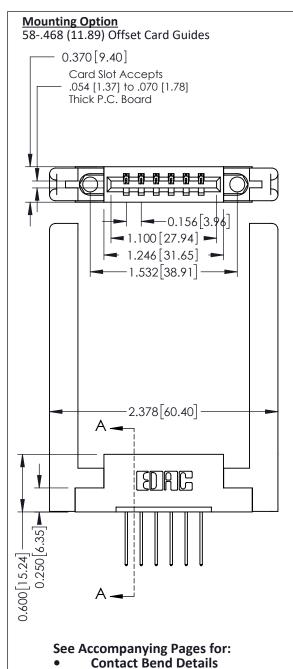

**Mounting Options** 

## **Contact Detail**

540-Wire Wrap .025 Sq.(0.64 Sq.) - Tail LG=.560(14.22) .156 [3.96] Contact Spacing x .200 [5.08] Row Spacing

Part Number: 337-006-540-158

YOUR CONNECTION TO QUALITY & SERVICE

**EDAC INC** 

TORONTO, ONTARIO

CANADA

THIS IS A C.A.D. GENERATED DRAWING DO NOT MAKE MANUAL REVISIONS TO MASTER.



ISSUE NUMBER

ORIGINAL

1



THESE DRAWINGS AND SPECIFICATIONS

ARE THE PROPERTY OF EDAC INC.,AND

OR USED AS THE BASIS FOR THE MANUFACTURE OR SALE OF APPARATUS

WITHOUT WRITTEN PERMISSION.

SHALL NOT BE REPRODUCED, OR COPIED

DRAWN:

SCALE:

CHECKED:

J.LEE

337 Assembly

NTS

DRAWING NUMBER

DATE: OCT. 06/09

OF 3

**ISSUE** 

DATE:

SHEET



ISSUE NUMBER

ORIGINAL

1



| 337 / 387 Series Card Edge Connector<br>Contact Bend Detail           |