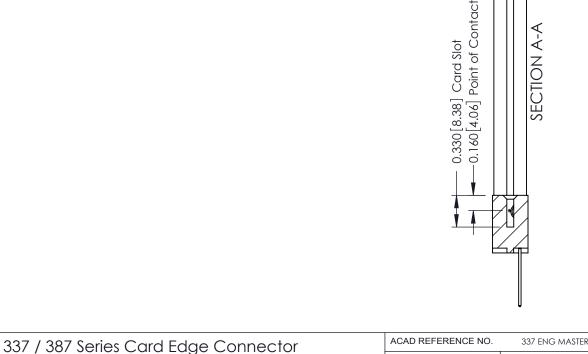

ORIGINAL

1

| 337 / 387 Series Card Edge Connector<br>Contact Bend Detail           |                                                                                                                                                                                                  | ACAD REFERENCE NO. 337 E |                  | G MASTER      |
|-----------------------------------------------------------------------|--------------------------------------------------------------------------------------------------------------------------------------------------------------------------------------------------|--------------------------|------------------|---------------|
|                                                                       |                                                                                                                                                                                                  | DRAWN: J.LEE             | DATE: OCT. 06/09 |               |
|                                                                       |                                                                                                                                                                                                  | CHECKED: DATE:           |                  |               |
| EDAC INC TORONTO, ONTARIO CANADA YOUR CONNECTION TO QUALITY & SERVICE | THESE DRAWINGS AND SPECIFICATIONS ARE THE PROPERTY OF EDAC INC.,AND SHALL NOT BE REPRODUCED, OR COPIED OR USED AS THE BASIS FOR THE MANUFACTURE OR SALE OF APPARATUS WITHOUT WRITTEN PERMISSION. | SCALE: NTS               | SHEET            | 2 <b>OF</b> 3 |
|                                                                       |                                                                                                                                                                                                  | DRAWING NUMBER           |                  | ISSUE         |
|                                                                       |                                                                                                                                                                                                  | 337 Assembly             |                  | 1             |