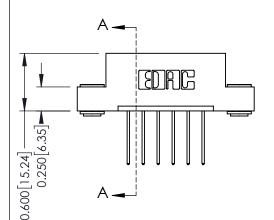

## **Contact Detail**

540-Wire Wrap .025 Sq.(0.64 Sq.) - Tail LG=.560(14.22) .156 [3.96] Contact Spacing x .200 [5.08] Row Spacing

THIS IS A C.A.D. GENERATED DRAWING DO NOT MAKE MANUAL REVISIONS TO MASTER.

ISSUE NUMBER

ORIGINAL

1

| 337 / 387 Series Card Edge Connector<br>Contact Bend Detail                                                                                                                                                                                                              |                                                                                                  | ACAD REFERENCE NO. | 337 ENG MASTER   |       |
|--------------------------------------------------------------------------------------------------------------------------------------------------------------------------------------------------------------------------------------------------------------------------|--------------------------------------------------------------------------------------------------|--------------------|------------------|-------|
|                                                                                                                                                                                                                                                                          |                                                                                                  | DRAWN: J.LEE       | DATE: OCT. 06/09 |       |
|                                                                                                                                                                                                                                                                          |                                                                                                  | CHECKED:           | DATE:            |       |
| EDAC INC TORONTO, ONTARIO CANADA YOUR CONNECTION TO QUALITY & SERVICE  THESE DRAWINGS AND SPECIFICATIONS ARE THE PROPERTY OF EDAC INC., AND SHALL NOT BE REPRODUCED, OR COPIED OR USED AS THE BASIS FOR THE MANUFACTURE OR SALE OF APPARATUS WITHOUT WRITTEN PERMISSION. | SCALE: NTS                                                                                       | SHEET              | 2 <b>OF</b> 3    |       |
|                                                                                                                                                                                                                                                                          | SHALL NOT BE REPRODUCED, OR COPIED OR USED AS THE BASIS FOR THE MANUFACTURE OR SALE OF APPARATUS | DRAWING NUMBER     |                  | ISSUE |
|                                                                                                                                                                                                                                                                          |                                                                                                  | 337 Assembly       |                  | 1     |