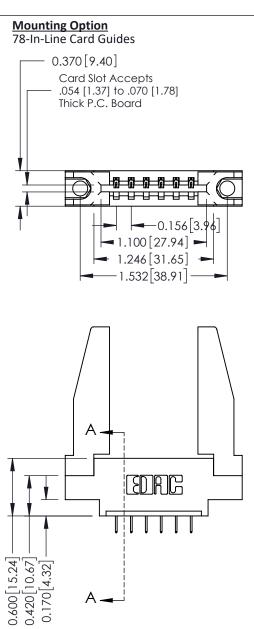

Point of Contact Card Slot SECTION A-, 0.330[8.38] 0.160[4.06]

| See Accompanying Pages for |                             |  |  |  |  |  |
|----------------------------|-----------------------------|--|--|--|--|--|
| •                          | <b>Contact Bend Details</b> |  |  |  |  |  |