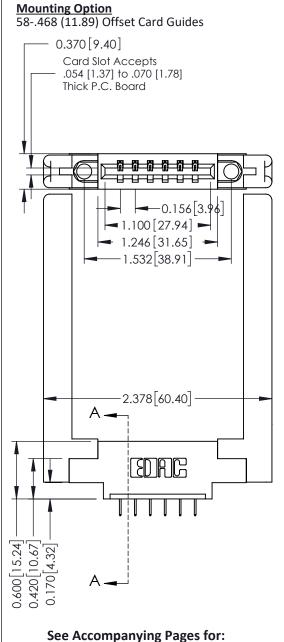

**Contact Detail** 

524-P.C. Tail .018 Sq.(0.46 Sq.) - Tail LG=.175(4.45) .156 [3.96] Contact Spacing x .200 [5.08] Row Spacing

THIS IS A C.A.D. GENERATED DRAWING DO NOT MAKE MANUAL REVISIONS TO MASTER.