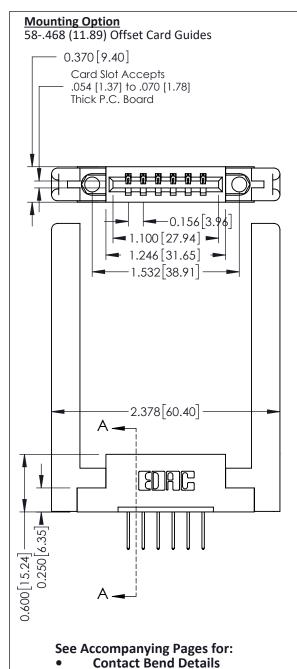

**Mounting Options** 

**Contact Detail** 

523-P.C. Tail .025 Sq.(0.64 Sq.) - Tail LG=.390(9.91) .156 [3.96] Contact Spacing x .200 [5.08] Row Spacing THIS IS A C.A.D. GENERATED DRAWING DO NOT MAKE MANUAL REVISIONS TO MASTER.

ISSUE NUMBER ORIGINAL

Point of Contact SECTION A-A Card Slot 0.330[8.38] (-0.160[4.06] P

337 / 387 Series Card Edge Connector

YOUR CONNECTION TO QUALITY & SERVICE

**EDAC INC** TORONTO, ONTARIO CANADA

THESE DRAWINGS AND SPECIFICATIONS ARE THE PROPERTY OF EDAC INC., AND SHALL NOT BE REPRODUCED, OR COPIED OR USED AS THE BASIS FOR THE MANUFACTURE OR SALE OF APPARATUS WITHOUT WRITTEN PERMISSION.