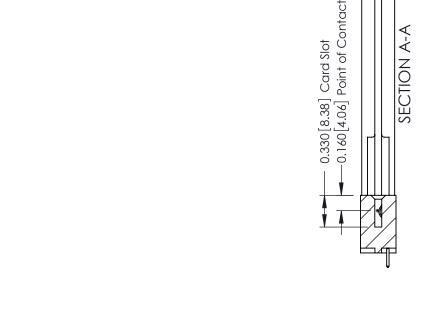

1

| 337 / 387 Series Card Edge Connector<br>Contact Bend Detail           |                                                                                                                                                                                                  | ACAD REFERENCE NO. 337 E |                  | G MASTER      |
|-----------------------------------------------------------------------|--------------------------------------------------------------------------------------------------------------------------------------------------------------------------------------------------|--------------------------|------------------|---------------|
|                                                                       |                                                                                                                                                                                                  | DRAWN: J.LEE             | DATE: OCT. 06/09 |               |
|                                                                       |                                                                                                                                                                                                  | CHECKED: DATE:           |                  |               |
| EDAC INC TORONTO, ONTARIO CANADA YOUR CONNECTION TO QUALITY & SERVICE | THESE DRAWINGS AND SPECIFICATIONS ARE THE PROPERTY OF EDAC INC.,AND SHALL NOT BE REPRODUCED, OR COPIED OR USED AS THE BASIS FOR THE MANUFACTURE OR SALE OF APPARATUS WITHOUT WRITTEN PERMISSION. | SCALE: NTS               | SHEET            | 2 <b>OF</b> 3 |
|                                                                       |                                                                                                                                                                                                  | DRAWING NUMBER           |                  | ISSUE         |
|                                                                       |                                                                                                                                                                                                  | 337 Assembly             |                  | 1             |