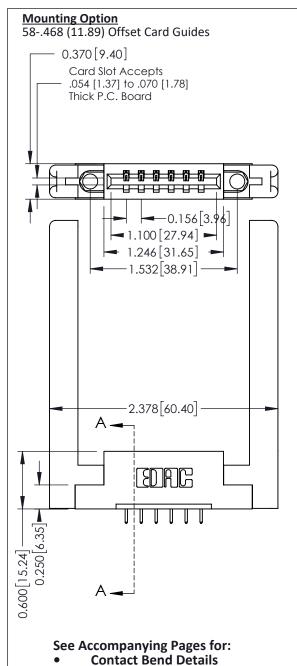

**Mounting Options** 

**Contact Detail** 

521-P.C. Tail .025 Sq.(0.64 Sq.) - Tail LG=.150(3.81) .156 [3.96] Contact Spacing x .200 [5.08] Row Spacing

THIS IS A C.A.D. GENERATED DRAWING DO NOT MAKE MANUAL REVISIONS TO MASTER.

ISSUE NUMBER

ORIGINAL

Point of Contact SECTION A-A Card Slot 0.330 [8.38] 0.160[4.06]

337 / 387 Series Card Edge Connector Part Number: 337-006-521-158

**EDAC INC** TORONTO, ONTARIO CANADA

THESE DRAWINGS AND SPECIFICATIONS ARE THE PROPERTY OF EDAC INC.,AND SHALL NOT BE REPRODUCED, OR COPIED OR USED AS THE BASIS FOR THE MANUFACTURE OR SALE OF APPARATUS WITHOUT WRITTEN PERMISSION.

| DRAWN: J.LEE   | DATE: OCT. 06/09 |               |  |
|----------------|------------------|---------------|--|
| CHECKED:       | DATE:            |               |  |
| SCALE: NTS     | SHEET            | 1 <b>OF</b> 3 |  |
| DRAWING NUMBER |                  | ISSUE         |  |
| 337 Assembly   |                  | 1             |  |