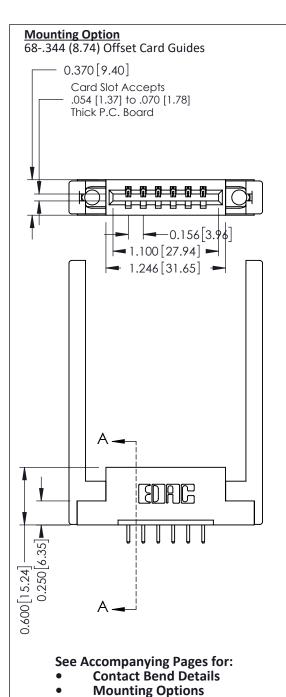

**Contact Detail** 

520-P.C. Tail .030x.018(0.76x0.46) - Tail LG=.175(4.45) .156 [3.96] Contact Spacing x .200 [5.08] Row Spacing

THIS IS A C.A.D. GENERATED DRAWING DO NOT MAKE MANUAL REVISIONS TO MASTER.

ISSUE NUMBER ORIGINAL 1

Point of Contact SECTION A-A Card Slot 0.330 [8.38] 0.160[4.06]

337 / 387 Series Card Edge Connector Part Number: 337-006-520-168

YOUR CONNECTION TO QUALITY & SERVICE

**EDAC INC** TORONTO, ONTARIO CANADA