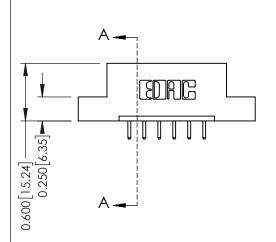

## **Mounting Option**

04-.156 (3.96) Dia. Mounting Holes



## **Contact Detail**

520-P.C. Tail .030x.018(0.76x0.46) - Tail LG=.175(4.45) .156 [3.96] Contact Spacing x .200 [5.08] Row Spacing

THIS IS A C.A.D. GENERATED DRAWING DO NOT MAKE MANUAL REVISIONS TO MASTER.



ISSUE NUMBER

ORIGINAL

1





**See Accompanying Pages for:** 

- **Contact Bend Details**
- **Mounting Options**

| 337 / 387 Series Card Edge Connector | • |
|--------------------------------------|---|
| Part Number: 337-006-520-104         |   |



**EDAC INC** TORONTO, ONTARIO CANADA

THESE DRAWINGS AND SPECIFICATIONS ARE THE PROPERTY OF EDAC INC.,AND SHALL NOT BE REPRODUCED, OR COPIED OR USED AS THE BASIS FOR THE MANUFACTURE OR SALE OF APPARATUS WITHOUT WRITTEN PERMISSION.

| ACAD REFERENCE NO. 337 ENG MASTE |                  |       |  |
|----------------------------------|------------------|-------|--|
| DRAWN: J.LEE                     | DATE: OCT. 06/09 |       |  |
| CHECKED:                         | DATE:            |       |  |
| SCALE: NTS                       | SHEET            | OF 3  |  |
| DRAWIN