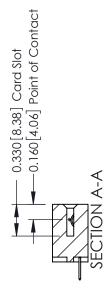

ISSUE NUMBER

ORIGINAL

1

| 337 / 387 Series Card Edge Connector<br>Contact Bend Detail |                                                                               | ACAD REFERENCE NO.            | 337 ENG | G MASTER      |
|-------------------------------------------------------------|-------------------------------------------------------------------------------|-------------------------------|---------|---------------|
|                                                             |                                                                               | DRAWN: J.LEE DATE: OCT. 06/09 |         |               |
|                                                             |                                                                               | CHECKED:                      | DATE:   |               |
| EDAC INC                                                    | EDAC INC  THESE DRAWINGS AND SPECIFICATIONS ARE THE PROPERTY OF EDAC INC. AND | SCALE: NTS                    | SHEET   | 2 <b>OF</b> 3 |
| TORONTO, ONTARIO CANADA                                     | SHALL NOT BE REPRODUCED, OR COPIED OR USED AS THE BASIS FOR THE               | DRAWING NUMBER                |         | ISSUE         |
| YOUR CONNECTION TO QUALITY & SERVICE                        | MANUFACTURE OR SALE OF APPARATUS                                              |                               |         | 1             |