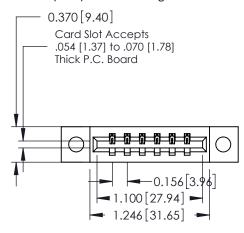

## **Mounting Option**

04-.156 (3.96) Dia. Mounting Holes

## **Contact Detail**

520-P.C. Tail .030x.018(0.76x0.46) - Tail LG=.175(4.45) .156 [3.96] Contact Spacing x .200 [5.08] Row Spacing

THIS IS A C.A.D. GENERATED DRAWING DO NOT MAKE MANUAL REVISIONS TO MASTER.