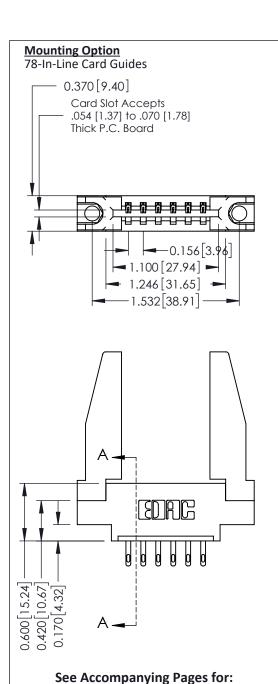

**Contact Bend Details** 

**Mounting Options** 

**Contact Detail** 

500-Wire Hole .050x.025(1.27x0.64) - Tail LG=.260(6.60) DO NOT MAKE MANUAL REVISIONS TO MASTER. .156 [3.96] Contact Spacing x .200 [5.08] Row Spacing

THIS IS A C.A.D. GENERATED DRAWING

ISSUE NUMBER ORIGINAL

Point of Contact Card Slot 0.330[8.38] 0.160[4.06] SECTION

337 / 387 Series Card Edge Connector Part Number: 337-006-500-678

YOUR CONNECTION TO QUALITY & SERVICE