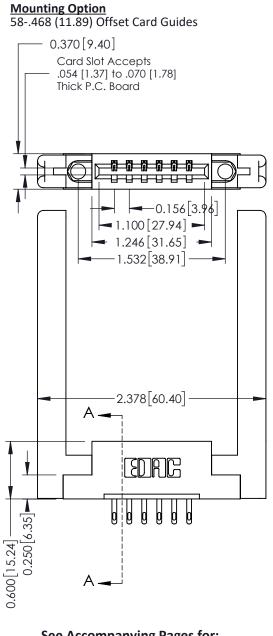

## **Contact Detail**

500-Wire Hole .050x.025(1.27x0.64) - Tail LG=.260(6.60) DO NOT MAKE MANUAL REVISIONS TO MASTER. .156 [3.96] Contact Spacing x .200 [5.08] Row Spacing

THIS IS A C.A.D. GENERATED DRAWING

ISSUE NUMBER ORIGINAL

Point of Contact A-A Card Slot SECTION 0.330 [8.38] 0.160[4.06]

337 / 387 Series Card Edge Connector Part Number: 337-006-500-158

**EDAC INC** TORONTO, ONTARIO CANADA

THESE DRAWINGS AND SPECIFICATIONS ARE THE PROPERTY OF EDAC INC.,AND SHALL NOT BE REPRODUCED, OR COPIED OR USED AS THE BASIS FOR THE MANUFACTURE OR SALE OF APPARATUS WITHOUT WRITTEN PERMISSION.

337 ENG MASTER

ACAD REFERENCE NO.

**See Accompanying Pages for:** 

- **Contact Bend Details**
- **Mounting Options**

ISSUE NUMBER

ORIGINAL

1

| 337 / 387 Series Card Edge Connector<br>Contact Bend Detail           |                                                                                                                                                                                                 | ACAD REFERENCE NO. | 337 ENG MASTER   |               |
|-----------------------------------------------------------------------|-------------------------------------------------------------------------------------------------------------------------------------------------------------------------------------------------|--------------------|------------------|---------------|
|                                                                       |                                                                                                                                                                                                 | DRAWN: J.LEE       | DATE: OCT. 06/09 |               |
|                                                                       |                                                                                                                                                                                                 | CHECKED:           | DATE:            |               |
| EDAC INC TORONTO, ONTARIO CANADA YOUR CONNECTION TO QUALITY & SERVICE | THESE DRAWINGS AND SPECIFICATIONS ARE THE PROPERTY OF EDAC INC.,AND SHALL NOT BE REPRODUCED,OR COPIED OR USED AS THE BASIS FOR THE MANUFACTURE OR SALE OF APPARATUS WITHOUT WRITTEN PERMISSION. | SCALE: NTS         | SHEET            | 2 <b>OF</b> 3 |
|                                                                       |                                                                                                                                                                                                 | DRAWING NUMBER     |                  | ISSUE         |
|                                                                       |                                                                                                                                                                                                 | 337 Assembly       |                  | 1             |