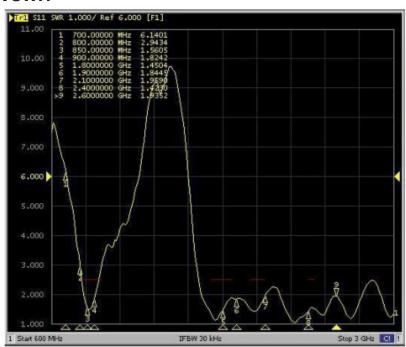

#### **VSWR**

## **Electrical Specifications**

| Impedance:       | 50 Ohm                    |
|------------------|---------------------------|
| VSWR:            | ≤2                        |
| Peak Gain:       | 2.16dBi                   |
| Frequency Range: | 868/915/1710/2100/2600MHz |
| Max Input Power: | 60W                       |
| Polarization:    | Vertical                  |