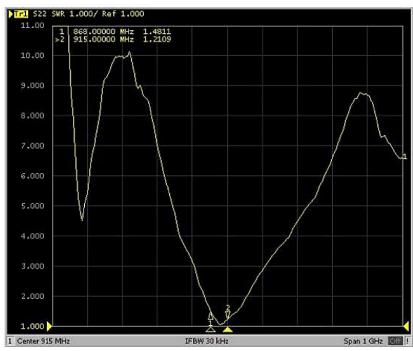

#### **VSWR**

+44(0)118 976 9014 +44(0)118 976 9020 sales@siretta.com www.siretta.com

sales

email

web

fax

### **Electrical Specifications**

| Impedance:       | 50 Ohm   |
|------------------|----------|
| VSWR:            | ≤1.5:1   |
| Peak Gain:       | 2dBi     |
| Frequency Range: | 915MHz   |
| Bandwidth:       | 10MHz    |
| Power Capacity:  | 50W      |
| Polarization:    | Vertical |