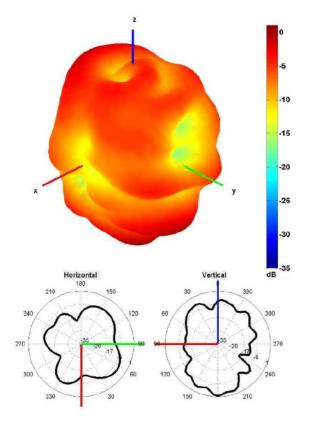

Ohm   |
|------------------|----------|
| VSWR:            | ≤1.5:1   |
| Peak Gain:       | 2dBi     |
| Frequency Range: | 915MHz   |
| Bandwidth:       | 10MHz    |
| Power Capacity:  | 50W      |
| Polarization:    | Vertical |

## Mechanical Specifications

| Operating Temperature: | -30 - +75°C |
|------------------------|-------------|
| Storage Temperature:   | -30 - +75°C |
| Dimensions:            | 46 Ø x 15mm |
| Cable:                 | RG174       |
| Connector:             | SMA Male    |
| Mounting Method:       | 12mm screw  |
| Housing:               | ABS         |

#### **VSWR**





+44(0)118 976 9014 +44(0)118 976 9020 sales@siretta.com www.siretta.com

sales

email

web

fax





# Tango 38b

915MHz ISM band panel mount puck Antenna

### **Radiation Plot - 915MHz**



### **Ordering Details**

Part Number

Description

TANGO38b/1M/SMAM/S/S/17 915MHz ISM band panel mount puck antenna

Siretta Ltd Basingstoke Road Spencers Wood Reading Berkshire RG7 1PW +44(0)118 976 9014 +44(0)118 976 9020 sales@siretta.com www.siretta.com

sales

email

web

fax

## **Mouser Electronics**

Authorized Distributor

Click to View Pricing, Inventory, Delivery & Lifecycle Information:

Siretta: TANGO38B/1M/SMAM/S/S/17