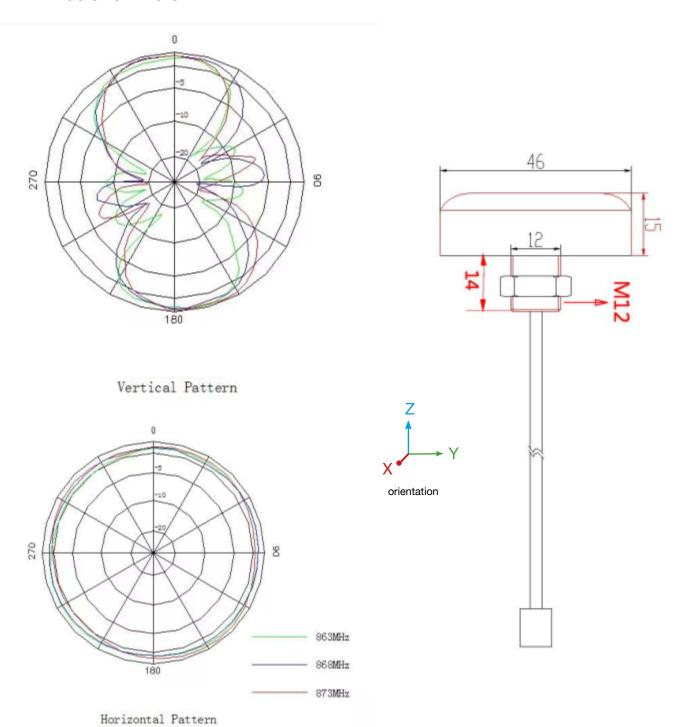

## **2D Radiation Plots**

#### **Mechanical Specifications**

| Impedance:       | 50 Ohm   |
|------------------|----------|
| VSWR:            | ≤1.5:1   |
| Peak Gain:       | 2dBi     |
| Frequency Range: | 868MHz   |
| Bandwidth:       | 10MHz    |
| Power Capacity:  | 50W      |
| Polarization:    | Vertical |

| Operating Temperature: | -30 - +75°C |
|------------------------|-------------|
| Storage Temperature:   | -30 - +75°C |
| Dimensions:            | 46 Ø x 15mm |
| Cable:                 | RG174       |
| Connector:             | SMA Male    |
| Mounting Method:       | 12mm screw  |
| Housing:               | ABS         |
|                        |             |