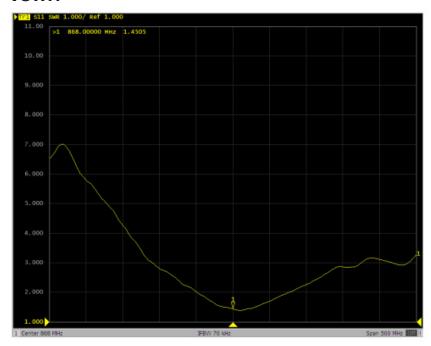

#### **VSWR**

#### **Mechanical Specifications**

| Impedance:       | 50 Ohm   |
|------------------|----------|
| VSWR:            | ≤1.5:1   |
| Peak Gain:       | 2dBi     |
| Frequency Range: | 868MHz   |
| Bandwidth:       | 10MHz    |
| Power Capacity:  | 50W      |
| Polarization:    | Vertical |