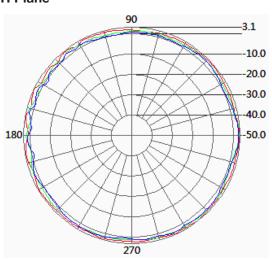

|
| Max power:       | 1 Watt                          |
| Beamwidth:       | H-PLANE - 360°<br>E-PLANE - 42° |
| Polarization:    | Vertical                        |

## **Mechanical Specifications**

| Dimensions:                    | Ø 22 x 22mm               |
|--------------------------------|---------------------------|
| Connector:                     | SMA Male Reverse Polarity |
| Cable:                         | RG174                     |
| Operating<br>Temperature:      | -30 - +60°C               |
| Mounting Method:               | M11 1.0P 6g Screw         |
| Maximum Material<br>Thickness: | 2.5mm                     |



#### **VSWR**







# Tango 25

## Miniature WiFi Through-Hole Mount Antenna

#### **Return Loss**



#### **Radiation Patterns**

**H** Plane



#### E Plane



## **Ordering Details**

| Part Number               | Description                               |
|---------------------------|-------------------------------------------|
| TANGO25/0.1M/SMAM/S/RP/29 | Miniature WiFi Through-Hole Mount Antenna |

## **Mouser Electronics**

**Authorized Distributor** 

Click to View Pricing, Inventory, Delivery & Lifecycle Information:

## Siretta:

TANGO25/0.1M/SMAM/S/RP/29