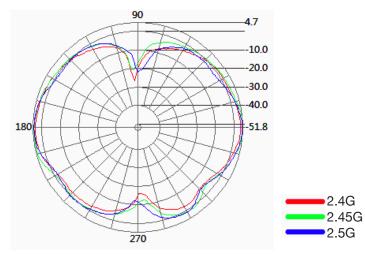

power:       | 1 Watt                          |
| Beamwidth:       | H-PLANE - 360°<br>E-PLANE - 42° |
| Polarization:    | Vertical                        |

## **Mechanical Specifications**

| Dimensions:                    | Ø 22 x 22mm               |
|--------------------------------|---------------------------|
| Connector:                     | SMA Male Reverse Polarity |
| Cable:                         | RG174                     |
| Operating<br>Temperature:      | -30 - +60°C               |
| Mounting Method:               | M11 1.0P 6g Screw         |
| Maximum Material<br>Thickness: | 2.5mm                     |



#### **VSWR**







# Tango 25

## Miniature WiFi Through-Hole Mount Antenna

#### **Return Loss**



#### **Radiation Patterns**

**H** Plane



#### E Plane



## **Ordering Details**

| Part Number               | Description                               |
|---------------------------|-------------------------------------------|
| TANGO25/0.1M/SMAM/S/RP/29 | Miniature WiFi Through-Hole Mount Antenna |

## **Mouser Electronics**

**Authorized Distributor** 

Click to View Pricing, Inventory, Delivery & Lifecycle Information:

## Siretta:

TANGO25/0.1M/SMAM/S/RP/29