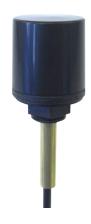

### **General Description**

The Tango 25 is a miniature throughhole mount, WiFi/WLAN antenna.

Measuring at an impressive 22 x 22mm, this is one of the most compact screw mount WiFi antennas.

The Tango 25 is tuned to operate within the 2.4 – 2.5GHz band, making this antenna perfect for WiFi, Bluetooth and Zigbee applications. Achieving a peak gain of 2dBi and providing a semi covert antenna for public area use.

## **Mechanical Specifications**

| Dimensions:                    | Ø 22 x 22mm               |
|--------------------------------|---------------------------|
| Connector:                     | SMA Male Reverse Polarity |
| Cable:                         | RG174                     |
| Operating<br>Temperature:      | -30 - +60°C               |
| Mounting Method:               | M11 1.0P 6g Screw         |
| Maximum Material<br>Thickness: | 2.5mm                     |