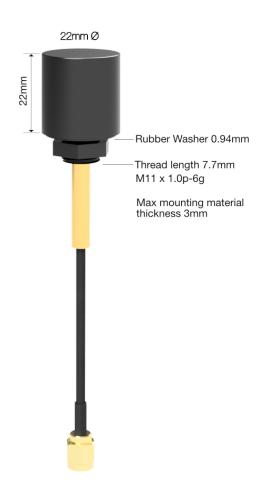

#### **General Description**

The Tango 25A is a miniature, through-hole mount, dual band WiFi / WLAN antenna. Measuring at an impressive 22 x 22mm, this is one of the most compact screw mount WiFi antennas on the market.

### **Mechanical Specifications**

| Dimensions:      | Ø22 x 22mm        |
|------------------|-------------------|
| Weight:          | 11g               |
| Connector:       | RP SMA Male       |
| Cable:           | RG174             |
| RoHS compliant:  | Yes               |
| Mounting Method: | M11 1.0P-6g screw |