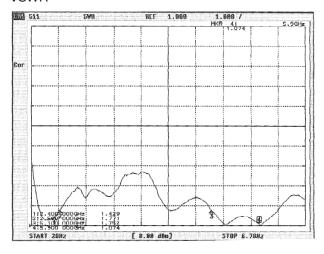

| 2/4dBi                             |
| VSWR:                  | ≤ 2.0                              |
| Frequency range:       | 2.4 - 2.5 / 5.1 - 5.9GHz           |
| Max power:             | 1 Watt                             |
| Beamwidth:             | H-PLANE - 360°<br>E-PLANE - 30/22° |
| Polarization:          | Vertical                           |

### **Mechanical Specifications**

| Dimensions:      | Ø22 x 22mm        |
|------------------|-------------------|
| Weight:          | 11g               |
| Connector:       | RP SMA Male       |
| Cable:           | RG174             |
| RoHS compliant:  | Yes               |
| Mounting Method: | M11 1.0P-6g screw |



web





## Miniature Dual Band WiFi Through Hole Mount Antenna

#### **Test Reports**

**VSWR** 



#### Return Loss



#### **Radiation Patterns**

2.4GHz H Plane











## Miniature Dual Band WiFi Through Hole Mount Antenna

#### 5GHz H Plane



#### 5GHz E Plane



### **Ordering Details**

| Part Number                | Description                                                                    |
|----------------------------|--------------------------------------------------------------------------------|
| TANGO25A/0.1M/SMAM/S/RP/29 | DUAL WIFI 2.4/5GHZ MINI THROUGH HOLE MOUNT ANTENNA 100MM CABLE AND RP SMA MALE |

sales

email

web

## **Mouser Electronics**

**Authorized Distributor** 

Click to View Pricing, Inventory, Delivery & Lifecycle Information:

## Siretta:

TANGO25A/0.1M/SMAM/S/RP/29