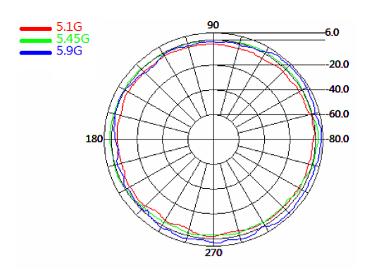

2.5 / 5.1 - 5.9GHz           |
| Max power:             | 1 Watt                             |
| Beamwidth:             | H-PLANE - 360°<br>E-PLANE - 30/22° |
| Polarization:          | Vertical                           |

### **Mechanical Specifications**

| Dimensions:      | Ø22 x 22mm        |
|------------------|-------------------|
| Weight:          | 11g               |
| Connector:       | RP SMA Male       |
| Cable:           | RG174             |
| RoHS compliant:  | Yes               |
| Mounting Method: | M11 1.0P-6g screw |



web





## Miniature Dual Band WiFi Through Hole Mount Antenna

#### **Test Reports**

**VSWR** 



#### Return Loss



#### **Radiation Patterns**

2.4GHz H Plane











## Miniature Dual Band WiFi Through Hole Mount Antenna

#### 5GHz H Plane



#### 5GHz E Plane



### **Ordering Details**

| Part Number                | Description                                                                    |
|----------------------------|--------------------------------------------------------------------------------|
| TANGO25A/0.1M/SMAM/S/RP/29 | DUAL WIFI 2.4/5GHZ MINI THROUGH HOLE MOUNT ANTENNA 100MM CABLE AND RP SMA MALE |

sales

email

web

## **Mouser Electronics**

**Authorized Distributor** 

Click to View Pricing, Inventory, Delivery & Lifecycle Information:

## Siretta:

TANGO25A/0.1M/SMAM/S/RP/29