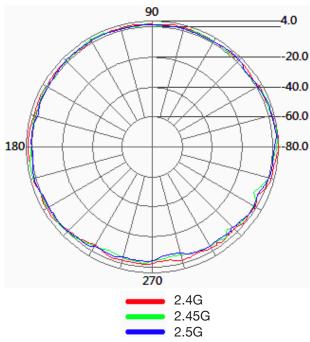

| ≤ 2.0                              |
| Frequency range:       | 2.4 - 2.5 / 5.1 - 5.9GHz           |
| Max power:             | 1 Watt                             |
| Beamwidth:             | H-PLANE - 360°<br>E-PLANE - 30/22° |
| Polarization:          | Vertical                           |

### **Mechanical Specifications**

| Dimensions:      | Ø22 x 22mm        |
|------------------|-------------------|
| Weight:          | 11g               |
| Connector:       | RP SMA Male       |
| Cable:           | RG174             |
| RoHS compliant:  | Yes               |
| Mounting Method: | M11 1.0P-6g screw |



web





## Miniature Dual Band WiFi Through Hole Mount Antenna

#### **Test Reports**

**VSWR** 



#### Return Loss



#### **Radiation Patterns**

2.4GHz H Plane











## Miniature Dual Band WiFi Through Hole Mount Antenna

#### 5GHz H Plane



#### 5GHz E Plane



### **Ordering Details**

| Part Number                | Description                                                                    |
|----------------------------|--------------------------------------------------------------------------------|
| TANGO25A/0.1M/SMAM/S/RP/29 | DUAL WIFI 2.4/5GHZ MINI THROUGH HOLE MOUNT ANTENNA 100MM CABLE AND RP SMA MALE |

sales

email

web

## **Mouser Electronics**

**Authorized Distributor** 

Click to View Pricing, Inventory, Delivery & Lifecycle Information:

## Siretta:

TANGO25A/0.1M/SMAM/S/RP/29