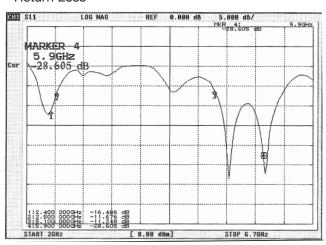

4dBi                             |
| VSWR:                  | ≤ 2.0                              |
| Frequency range:       | 2.4 - 2.5 / 5.1 - 5.9GHz           |
| Max power:             | 1 Watt                             |
| Beamwidth:             | H-PLANE - 360°<br>E-PLANE - 30/22° |
| Polarization:          | Vertical                           |

### **Mechanical Specifications**

| Dimensions:      | Ø22 x 22mm        |
|------------------|-------------------|
| Weight:          | 11g               |
| Connector:       | RP SMA Male       |
| Cable:           | RG174             |
| RoHS compliant:  | Yes               |
| Mounting Method: | M11 1.0P-6g screw |



web





## Miniature Dual Band WiFi Through Hole Mount Antenna

#### **Test Reports**

**VSWR** 



#### Return Loss



#### **Radiation Patterns**

2.4GHz H Plane











## Miniature Dual Band WiFi Through Hole Mount Antenna

#### 5GHz H Plane



#### 5GHz E Plane



### **Ordering Details**

| Part Number                | Description                                                                    |
|----------------------------|--------------------------------------------------------------------------------|
| TANGO25A/0.1M/SMAM/S/RP/29 | DUAL WIFI 2.4/5GHZ MINI THROUGH HOLE MOUNT ANTENNA 100MM CABLE AND RP SMA MALE |

sales

email

web

## **Mouser Electronics**

**Authorized Distributor** 

Click to View Pricing, Inventory, Delivery & Lifecycle Information:

## Siretta:

TANGO25A/0.1M/SMAM/S/RP/29