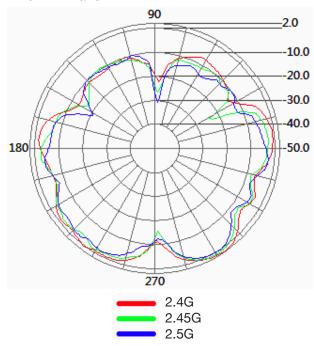

| ≤ 2.0                              |
| Frequency range:       | 2.4 - 2.5 / 5.1 - 5.9GHz           |
| Max power:             | 1 Watt                             |
| Beamwidth:             | H-PLANE - 360°<br>E-PLANE - 30/22° |
| Polarization:          | Vertical                           |

### **Mechanical Specifications**

| Dimensions:      | Ø22 x 22mm        |
|------------------|-------------------|
| Weight:          | 11g               |
| Connector:       | RP SMA Male       |
| Cable:           | RG174             |
| RoHS compliant:  | Yes               |
| Mounting Method: | M11 1.0P-6g screw |



web





## Miniature Dual Band WiFi Through Hole Mount Antenna

#### **Test Reports**

**VSWR** 



#### Return Loss



#### **Radiation Patterns**

2.4GHz H Plane











## Miniature Dual Band WiFi Through Hole Mount Antenna

#### 5GHz H Plane



#### 5GHz E Plane



### **Ordering Details**

| Part Number                | Description                                                                    |
|----------------------------|--------------------------------------------------------------------------------|
| TANGO25A/0.1M/SMAM/S/RP/29 | DUAL WIFI 2.4/5GHZ MINI THROUGH HOLE MOUNT ANTENNA 100MM CABLE AND RP SMA MALE |

sales

email

web

## **Mouser Electronics**

**Authorized Distributor** 

Click to View Pricing, Inventory, Delivery & Lifecycle Information:

## Siretta:

TANGO25A/0.1M/SMAM/S/RP/29