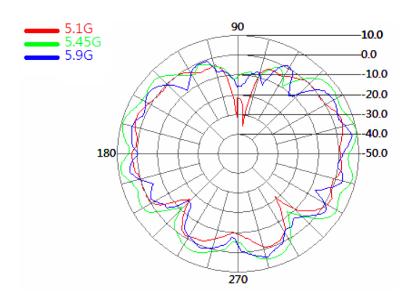

|
| Max power:             | 1 Watt                             |
| Beamwidth:             | H-PLANE - 360°<br>E-PLANE - 30/22° |
| Polarization:          | Vertical                           |

### **Mechanical Specifications**

| Dimensions:      | Ø22 x 22mm        |
|------------------|-------------------|
| Weight:          | 11g               |
| Connector:       | RP SMA Male       |
| Cable:           | RG174             |
| RoHS compliant:  | Yes               |
| Mounting Method: | M11 1.0P-6g screw |



web





## Miniature Dual Band WiFi Through Hole Mount Antenna

#### **Test Reports**

**VSWR** 



#### Return Loss



#### **Radiation Patterns**

2.4GHz H Plane











## Miniature Dual Band WiFi Through Hole Mount Antenna

#### 5GHz H Plane



#### 5GHz E Plane



### **Ordering Details**

| Part Number                | Description                                                                    |
|----------------------------|--------------------------------------------------------------------------------|
| TANGO25A/0.1M/SMAM/S/RP/29 | DUAL WIFI 2.4/5GHZ MINI THROUGH HOLE MOUNT ANTENNA 100MM CABLE AND RP SMA MALE |

sales

email

web

## **Mouser Electronics**

**Authorized Distributor** 

Click to View Pricing, Inventory, Delivery & Lifecycle Information:

## Siretta:

TANGO25A/0.1M/SMAM/S/RP/29