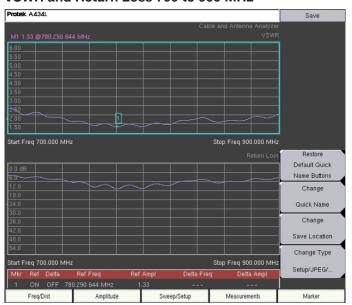

:                       | 2dBi                        |
| VSWR:                       | <1.5:1                      |
| Voltage and supply current: | Passive                     |
| Frequency Range:            | 700 -900,<br>1700 - 2100MHz |
| Polarization:               | Vertical                    |
| Radiating element:          | Dipole                      |
|                             |                             |

## **Mechanical Specifications**

| Dimensions:          | L95x W42 x H17mm      |
|----------------------|-----------------------|
| Drill hole diameter: | 17mm                  |
| Max Panel Thickness: | 10mm                  |
| Cable:               | RG174                 |
| Connector:           | SMA Male / FME Female |

#### VSWR and Return Loss 700 to 900 MHz







# Tango 1

GSM/GPRS Low Profile Antenna

#### VSWR and Return Loss 1.7 to 1.9 GHz



#### VSWR and Return Loss 1.9 to 2.1GHz



### **Ordering Details**

| Part Number          | Description                                                |
|----------------------|------------------------------------------------------------|
| TANGO1/1M/SMAM/S/S/4 | GSM/GPRS Low Profile Antenna 1M Cable SMA Male Connector   |
| TANGO1/1M/FMEF/S/S/4 | GSM/GPRS Low Profile Antenna 1M Cable FME Female Connector |

## **Mouser Electronics**

**Authorized Distributor** 

Click to View Pricing, Inventory, Delivery & Lifecycle Information:

## Siretta:

TANGO1/1M/FMEF/S/S/4 TANGO1/1M/SMAM/S/S/4