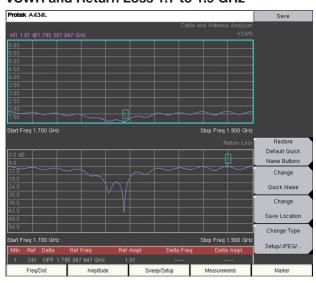

1.5:1                      |
| Voltage and supply current: | Passive                     |
| Frequency Range:            | 700 -900,<br>1700 - 2100MHz |
| Polarization:               | Vertical                    |
| Radiating element:          | Dipole                      |
|                             |                             |

## **Mechanical Specifications**

| Dimensions:          | L95x W42 x H17mm      |
|----------------------|-----------------------|
| Drill hole diameter: | 17mm                  |
| Max Panel Thickness: | 10mm                  |
| Cable:               | RG174                 |
| Connector:           | SMA Male / FME Female |

#### VSWR and Return Loss 700 to 900 MHz







# Tango 1

GSM/GPRS Low Profile Antenna

#### VSWR and Return Loss 1.7 to 1.9 GHz



#### VSWR and Return Loss 1.9 to 2.1GHz



### **Ordering Details**

| Part Number          | Description                                                |
|----------------------|------------------------------------------------------------|
| TANGO1/1M/SMAM/S/S/4 | GSM/GPRS Low Profile Antenna 1M Cable SMA Male Connector   |
| TANGO1/1M/FMEF/S/S/4 | GSM/GPRS Low Profile Antenna 1M Cable FME Female Connector |

## **Mouser Electronics**

**Authorized Distributor** 

Click to View Pricing, Inventory, Delivery & Lifecycle Information:

## Siretta:

TANGO1/1M/FMEF/S/S/4 TANGO1/1M/SMAM/S/S/4