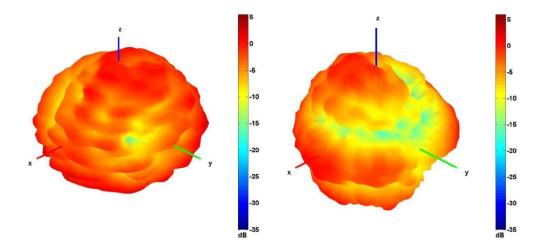

|
| Frequency range: | Port 1 and 2 - 2400-2500 and<br>4900-5900MHz |
| Max Input Power: | 60W                                          |
| Polarization:    | Linear                                       |

### **Mechanical Specifications**

| Dimensions:                    | Ø 81 x 14.4mm  |
|--------------------------------|----------------|
| Operating Temperature:         | -40 - +75°C    |
| Storage Temperature:           | -45 - +75°C    |
| Cable:                         | 2x RG174       |
| Connector:                     | 2x SMA Male RP |
| Mounting:                      | Ø 12mm screw   |
| Maximum Material<br>Thickness: | 10mm           |



sales

email

web





# Tango 12

WiFi/Bluetooth/Zigbee Dual Port MIMO Antenna

#### **VSWR**



#### **Radiation Plots**



### **Ordering Details**

| Part Number                    | Description                                                            |
|--------------------------------|------------------------------------------------------------------------|
| TANGO12/1.5M/SMAM/SMAM/RP/S/17 | Dual Band MIMO WiFi 2.4/5GHz Through Hole Antenna 1.5M RG174 2xSMAM RP |
| TANGO12/2M/SMAM/SMAM/RP/S/17   | Dual Band MIMO WiFi 2.4/5GHz Through Hole Antenna 2M RG174 2xSMAM RP   |

sales

email

web

## **Mouser Electronics**

**Authorized Distributor** 

Click to View Pricing, Inventory, Delivery & Lifecycle Information:

### Siretta:

TANGO12/1.5M/SMAM/SMAM/RP/S/17 TANGO12/2M/SMAM/SMAM/RP/S/17