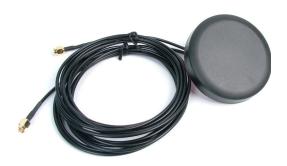

Supplied as standard with SMA male reverse polarity connectors and 1.5m or 2m of cable. Alternative cable lengths and connectors can be supplied for volume orders.

### **Mechanical Specifications**

| Dimensions:                    | Ø 81 x 14.4mm  |
|--------------------------------|----------------|
| Operating Temperature:         | -40 - +75°C    |
| Storage Temperature:           | -45 - +75°C    |
| Cable:                         | 2x RG174       |
| Connector:                     | 2x SMA Male RP |
| Mounting:                      | Ø 12mm screw   |
| Maximum Material<br>Thickness: | 10mm           |