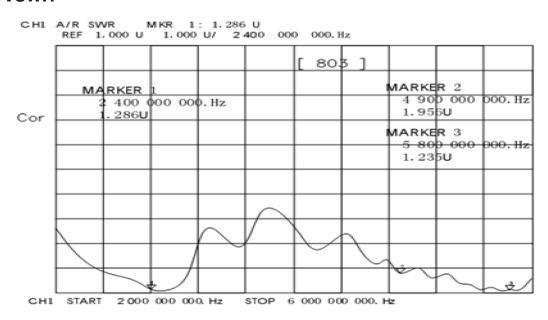

#### **VSWR**

### **Electrical Specifications**

| Impedance:       | 50 Ohm                                       |
|------------------|----------------------------------------------|
| VSWR:            | ≤2.6                                         |
| Peak Gain:       | 2 - 3dBi                                     |
| Frequency range: | Port 1 and 2 - 2400-2500 and<br>4900-5900MHz |
| Max Input Power: | 60W                                          |
| Polarization:    | Linear                                       |