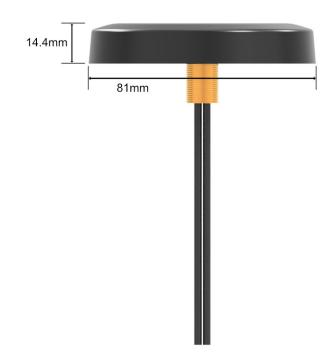

### **Mechanical Specifications**

| Dimensions:                    | Ø 81 x 14.4mm  |
|--------------------------------|----------------|
| Operating Temperature:         | -40 - +75°C    |
| Storage Temperature:           | -45 - +75°C    |
| Cable:                         | 2x RG174       |
| Connector:                     | 2x SMA Male RP |
| Mounting:                      | Ø 12mm screw   |
| Maximum Material<br>Thickness: | 10mm           |