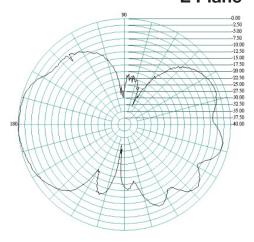

|
| Gain:              | 3dBi                          |
| VSWR:              | <1.8                          |
| Frequency Range:   | 850/ 900/ 1800/ 1900/ 2100MHz |
| Polarization:      | Linear vertical               |
| Humidity:          | 40% - 95% RH                  |

### **Mechanical Specifications**

| Dimensions:            | L45 x W80 x H23mm |
|------------------------|-------------------|
| Cable:                 | RG174             |
| Connector:             | SMA Male          |
| Mounting Method:       | 22mm Screw Mount  |
| Mounting screw length: | 22mm              |
| Max Panel Thickness:   | 13mm              |



#### **VSWR**







## Tango 11A

GSM/GPRS (2G) & UMTS (3G) Puck Antenna

#### **Return Loss**



### Radiation Pattern H Plane



### **E Plane**



### **Ordering Details**

| Part Number               | Description                                                  |
|---------------------------|--------------------------------------------------------------|
| TANGO11A/1.5M/SMAM/S/S/19 | IP65 2G/GPRS & 3G Puck Antenna 1.5m Cable SMA Male Connector |
| TANGO11A/2.5M/SMAM/S/S/19 | IP65 2G/GPRS & 3G Puck Antenna 2.5m Cable SMA Male Connector |
| TANGO11A/5M/SMAM/S/S/19   | IP65 2G/GPRS & 3G Puck Antenna 5m Cable SMA Male Connector   |

## **Mouser Electronics**

**Authorized Distributor** 

Click to View Pricing, Inventory, Delivery & Lifecycle Information:

## Siretta:

TANGO11A/1.5M/SMAM/S/S/19