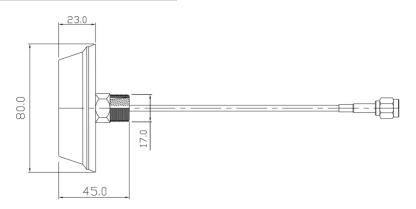

### **Mechanical Specifications**

| Dimensions:            | L45 x W80 x H23mm |
|------------------------|-------------------|
| Cable:                 | RG174             |
| Connector:             | SMA Male          |
| Mounting Method:       | 22mm Screw Mount  |
| Mounting screw length: | 22mm              |
| Max Panel Thickness:   | 13mm              |