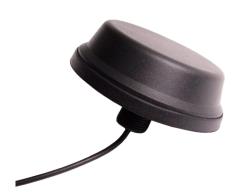

## Tango 11A

GSM/GPRS (2G) & UMTS (3G) Puck Antenna

### **General Description**

The Tango 11A puck antennas operate on 850/900/1800/1900/2100MHz bands supporting quad band GSM/GPRS networks throughout Europe, Asia and Africa with the addition of 3G UMTS.

The tough case and through hole mount design makes it suitable for use in external environments like high sided vehicles. The RF cable is fed via the through hole mount base to ensure no cable is visible when fixed and the rubber 'skirt' around the base protects against water ingress.