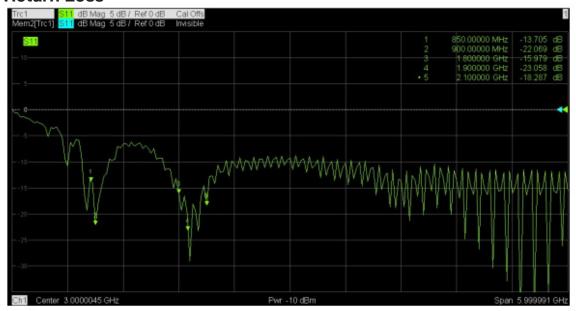

|
| Impedance:         | 50 Ohm                        |
| Gain:              | 3dBi                          |
| VSWR:              | <1.8                          |
| Frequency Range:   | 850/ 900/ 1800/ 1900/ 2100MHz |
| Polarization:      | Linear vertical               |
| Humidity:          | 40% - 95% RH                  |

### **Mechanical Specifications**

| Dimensions:            | L45 x W80 x H23mm |
|------------------------|-------------------|
| Cable:                 | RG174             |
| Connector:             | SMA Male          |
| Mounting Method:       | 22mm Screw Mount  |
| Mounting screw length: | 22mm              |
| Max Panel Thickness:   | 13mm              |



#### **VSWR**







## Tango 11A

GSM/GPRS (2G) & UMTS (3G) Puck Antenna

#### **Return Loss**



### Radiation Pattern H Plane



### **E Plane**



### **Ordering Details**

| Part Number               | Description                                                  |
|---------------------------|--------------------------------------------------------------|
| TANGO11A/1.5M/SMAM/S/S/19 | IP65 2G/GPRS & 3G Puck Antenna 1.5m Cable SMA Male Connector |
| TANGO11A/2.5M/SMAM/S/S/19 | IP65 2G/GPRS & 3G Puck Antenna 2.5m Cable SMA Male Connector |
| TANGO11A/5M/SMAM/S/S/19   | IP65 2G/GPRS & 3G Puck Antenna 5m Cable SMA Male Connector   |

## **Mouser Electronics**

**Authorized Distributor** 

Click to View Pricing, Inventory, Delivery & Lifecycle Information:

## Siretta:

TANGO11A/1.5M/SMAM/S/S/19