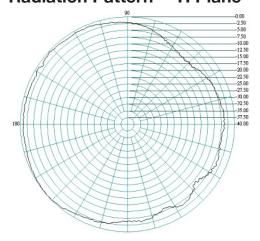

m                        |
| Gain:              | 3dBi                          |
| VSWR:              | <1.8                          |
| Frequency Range:   | 850/ 900/ 1800/ 1900/ 2100MHz |
| Polarization:      | Linear vertical               |
| Humidity:          | 40% - 95% RH                  |

### **Mechanical Specifications**

| Dimensions:            | L45 x W80 x H23mm |
|------------------------|-------------------|
| Cable:                 | RG174             |
| Connector:             | SMA Male          |
| Mounting Method:       | 22mm Screw Mount  |
| Mounting screw length: | 22mm              |
| Max Panel Thickness:   | 13mm              |



#### **VSWR**







## Tango 11A

GSM/GPRS (2G) & UMTS (3G) Puck Antenna

#### **Return Loss**



### Radiation Pattern H Plane



### **E Plane**



### **Ordering Details**

| Part Number               | Description                                                  |
|---------------------------|--------------------------------------------------------------|
| TANGO11A/1.5M/SMAM/S/S/19 | IP65 2G/GPRS & 3G Puck Antenna 1.5m Cable SMA Male Connector |
| TANGO11A/2.5M/SMAM/S/S/19 | IP65 2G/GPRS & 3G Puck Antenna 2.5m Cable SMA Male Connector |
| TANGO11A/5M/SMAM/S/S/19   | IP65 2G/GPRS & 3G Puck Antenna 5m Cable SMA Male Connector   |

## **Mouser Electronics**

**Authorized Distributor** 

Click to View Pricing, Inventory, Delivery & Lifecycle Information:

## Siretta:

TANGO11A/1.5M/SMAM/S/S/19