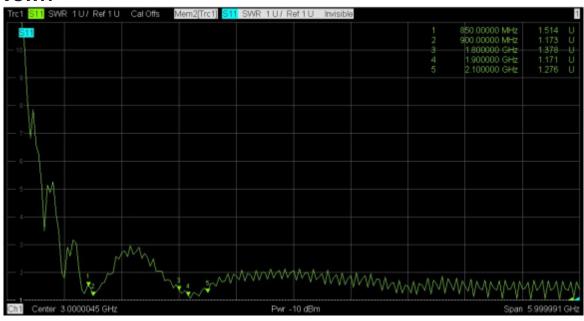

#### **VSWR**

### **Electrical Specifications**

| Temperature range: | -40 - 85°C                    |
|--------------------|-------------------------------|
| Humidity:          | 40 to 95% RH                  |
| Impedance:         | 50 Ohm                        |
| Gain:              | 3dBi                          |
| VSWR:              | <1.8                          |
| Frequency Range:   | 850/ 900/ 1800/ 1900/ 2100MHz |
| Polarization:      | Linear vertical               |
| Humidity:          | 40% - 95% RH                  |