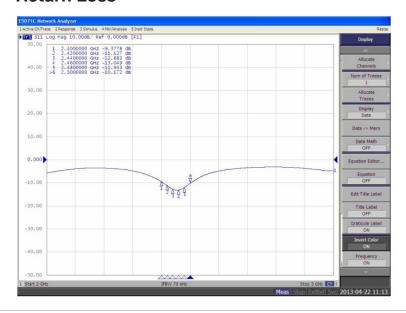

ets all EU compliance criteria for electronic goods







WiFi / WLAN PCB Antenna

### **Electrical Specifications**

| Operating Temperature range: | -30 - +30°C |
|------------------------------|-------------|
| Storage Temperature:         | -35 - +75°C |
| Frequency Band:              | 2.4 GHz     |
| Impedance:                   | 50 Ohm      |
| VSWR:                        | 2.0:1       |
| Peak Gain:                   | 0.8 dBi     |
| Polarization:                | Vertical    |

### **Mechanical Specifications**

| Dimensions:          | L37 x W6 x H0.7mm (without cable) |
|----------------------|-----------------------------------|
| Cable<br>Dimensions: | 100 x 1.13mm                      |
| Connector:           | UFL                               |



#### **Return Loss**







WiFi / WLAN PCB Antenna

#### **VSWR**



#### **Smith Chart**







WiFi / WLAN PCB Antenna







WiFi / WLAN PCB Antenna

#### **Simulated Radiation Pattern 2.5GHz**



### **Ordering Details**

Part Number Description

ECHO18/0.1M/UFL/S/S/15 WiFi / WLAN PCB Antenna 100mm uFL

# **Mouser Electronics**

**Authorized Distributor** 

Click to View Pricing, Inventory, Delivery & Lifecycle Information:

### Siretta:

ECHO18/0.1M/UFL/S/S/15