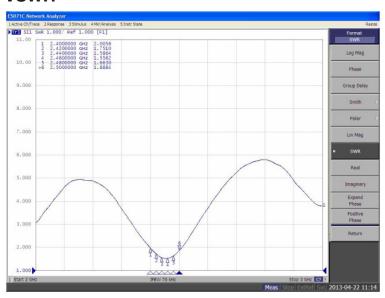

goods







WiFi / WLAN PCB Antenna

### **Electrical Specifications**

| Operating Temperature range: | -30 - +30°C |
|------------------------------|-------------|
| Storage Temperature:         | -35 - +75°C |
| Frequency Band:              | 2.4 GHz     |
| Impedance:                   | 50 Ohm      |
| VSWR:                        | 2.0:1       |
| Peak Gain:                   | 0.8 dBi     |
| Polarization:                | Vertical    |

### **Mechanical Specifications**

| Dimensions:          | L37 x W6 x H0.7mm (without cable) |
|----------------------|-----------------------------------|
| Cable<br>Dimensions: | 100 x 1.13mm                      |
| Connector:           | UFL                               |



#### **Return Loss**







WiFi / WLAN PCB Antenna

#### **VSWR**



#### **Smith Chart**







WiFi / WLAN PCB Antenna







WiFi / WLAN PCB Antenna

#### **Simulated Radiation Pattern 2.5GHz**



### **Ordering Details**

Part Number Description

ECHO18/0.1M/UFL/S/S/15 WiFi / WLAN PCB Antenna 100mm uFL

# **Mouser Electronics**

**Authorized Distributor** 

Click to View Pricing, Inventory, Delivery & Lifecycle Information:

### Siretta:

ECHO18/0.1M/UFL/S/S/15