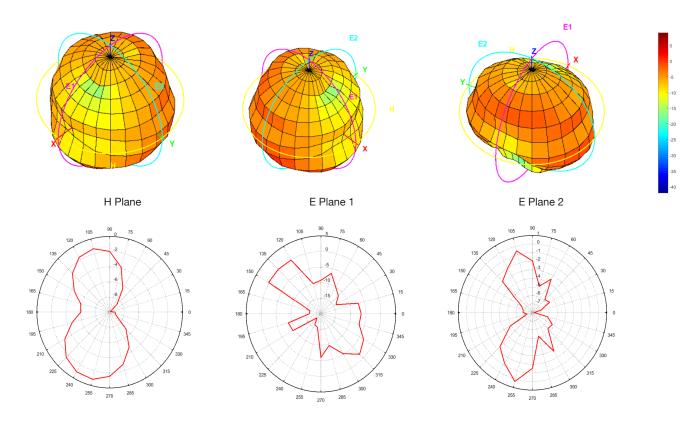

--------------------|-------------|
| Storage Temperature:         | -35 - +75°C |
| Frequency Band:              | 2.4 GHz     |
| Impedance:                   | 50 Ohm      |
| VSWR:                        | 2.0:1       |
| Peak Gain:                   | 0.8 dBi     |
| Polarization:                | Vertical    |

### **Mechanical Specifications**

| Dimensions:          | L37 x W6 x H0.7mm (without cable) |
|----------------------|-----------------------------------|
| Cable<br>Dimensions: | 100 x 1.13mm                      |
| Connector:           | UFL                               |



#### **Return Loss**







WiFi / WLAN PCB Antenna

#### **VSWR**



#### **Smith Chart**







WiFi / WLAN PCB Antenna







WiFi / WLAN PCB Antenna

#### **Simulated Radiation Pattern 2.5GHz**



### **Ordering Details**

Part Number Description

ECHO18/0.1M/UFL/S/S/15 WiFi / WLAN PCB Antenna 100mm uFL

# **Mouser Electronics**

**Authorized Distributor** 

Click to View Pricing, Inventory, Delivery & Lifecycle Information:

### Siretta:

ECHO18/0.1M/UFL/S/S/15