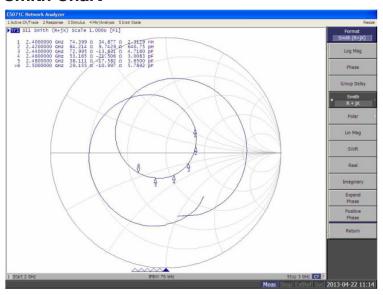

PCB Antenna

### **Electrical Specifications**

| Operating Temperature range: | -30 - +30°C |
|------------------------------|-------------|
| Storage Temperature:         | -35 - +75°C |
| Frequency Band:              | 2.4 GHz     |
| Impedance:                   | 50 Ohm      |
| VSWR:                        | 2.0:1       |
| Peak Gain:                   | 0.8 dBi     |
| Polarization:                | Vertical    |

### **Mechanical Specifications**

| Dimensions:          | L37 x W6 x H0.7mm (without cable) |
|----------------------|-----------------------------------|
| Cable<br>Dimensions: | 100 x 1.13mm                      |
| Connector:           | UFL                               |



#### **Return Loss**







WiFi / WLAN PCB Antenna

#### **VSWR**



#### **Smith Chart**







WiFi / WLAN PCB Antenna







WiFi / WLAN PCB Antenna

#### **Simulated Radiation Pattern 2.5GHz**



### **Ordering Details**

Part Number Description

ECHO18/0.1M/UFL/S/S/15 WiFi / WLAN PCB Antenna 100mm uFL

# **Mouser Electronics**

**Authorized Distributor** 

Click to View Pricing, Inventory, Delivery & Lifecycle Information:

### Siretta:

ECHO18/0.1M/UFL/S/S/15