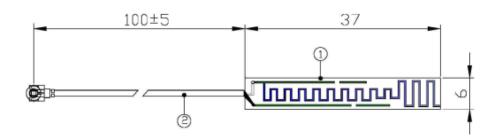

### **Mechanical Specifications**

| Dimensions:          | L37 x W6 x H0.7mm (without cable) |
|----------------------|-----------------------------------|
| Cable<br>Dimensions: | 100 x 1.13mm                      |
| Connector:           | UFL                               |