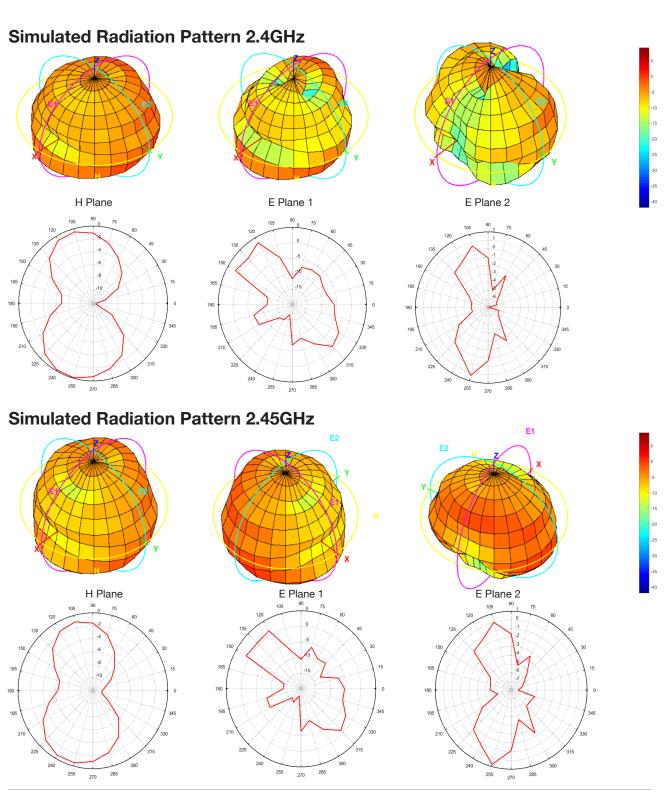

Specifications**

| Operating Temperature range: | -30 - +30°C |
|------------------------------|-------------|
| Storage Temperature:         | -35 - +75°C |
| Frequency Band:              | 2.4 GHz     |
| Impedance:                   | 50 Ohm      |
| VSWR:                        | 2.0:1       |
| Peak Gain:                   | 0.8 dBi     |
| Polarization:                | Vertical    |

### **Mechanical Specifications**

| Dimensions:          | L37 x W6 x H0.7mm (without cable) |
|----------------------|-----------------------------------|
| Cable<br>Dimensions: | 100 x 1.13mm                      |
| Connector:           | UFL                               |



#### **Return Loss**







WiFi / WLAN PCB Antenna

#### **VSWR**



#### **Smith Chart**







WiFi / WLAN PCB Antenna







WiFi / WLAN PCB Antenna

#### **Simulated Radiation Pattern 2.5GHz**



### **Ordering Details**

Part Number Description

ECHO18/0.1M/UFL/S/S/15 WiFi / WLAN PCB Antenna 100mm uFL

# **Mouser Electronics**

**Authorized Distributor** 

Click to View Pricing, Inventory, Delivery & Lifecycle Information:

### Siretta:

ECHO18/0.1M/UFL/S/S/15