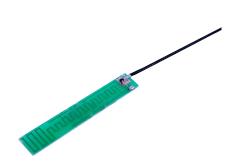

WiFi / WLAN PCB Antenna

### **General Description**

The Echo 18 is a WiFi / WLAN dedicated PCB antenna tuned between 2.4 and 2.5GHz. Achieving a peak gain of 0.8dBi.

It is suitable for applications where internal space for components is extremely limited or when using an external antenna is simply not appropriate. The small design allows this antenna to be simply fixed to the inside of an enclosure.

### **Mechanical Specifications**

| Dimensions:          | L37 x W6 x H0.7mm (without cable) |
|----------------------|-----------------------------------|
| Cable<br>Dimensions: | 100 x 1.13mm                      |
| Connector:           | UFL                               |