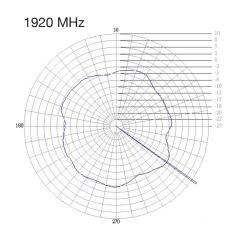

ure range:   | -20 - 75 °C                      |
| Impedance:                   | 50 Ohm                           |
| Radiating Element:           | 1/4 wave omni-directional dipole |
| VSWR:                        | <2.0:1                           |
| Operating Frequencies:       | 850, 900, 1800, 1900MHz          |
| Polarization:                | Vertical                         |
| Radiating Element:           | 1/4 wave omni directional dipole |

## **Mechanical Specifications**

| Dimensions:         | 110 x 10.2mm Ø |
|---------------------|----------------|
| Connector:          | SMA Male       |
| Cable:              | RG178          |
| Mounting<br>Method: | Direct Connect |



#### **Return Loss**







# Delta 7B

GSM/GPRS Hinged Antenna

#### **Radiation Plots**











### **Ordering Details**

Part Number Description

DELTA7B/x/SMAM/S/S/11 GSM/GPRS Hinged Antenna with SMA Male Connector

# **Mouser Electronics**

**Authorized Distributor** 

Click to View Pricing, Inventory, Delivery & Lifecycle Information:

# Siretta:

DELTA7B/X/SMAM/S/S/11