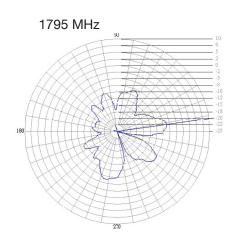

erature range:   | -20 - 75 °C                      |
| Impedance:                   | 50 Ohm                           |
| Radiating Element:           | 1/4 wave omni-directional dipole |
| VSWR:                        | <2.0:1                           |
| Operating Frequencies:       | 850, 900, 1800, 1900MHz          |
| Polarization:                | Vertical                         |
| Radiating Element:           | 1/4 wave omni directional dipole |

## **Mechanical Specifications**

| Dimensions:         | 110 x 10.2mm Ø |
|---------------------|----------------|
| Connector:          | SMA Male       |
| Cable:              | RG178          |
| Mounting<br>Method: | Direct Connect |



#### **Return Loss**







# Delta 7B

GSM/GPRS Hinged Antenna

#### **Radiation Plots**











### **Ordering Details**

Part Number Description

DELTA7B/x/SMAM/S/S/11 GSM/GPRS Hinged Antenna with SMA Male Connector

# **Mouser Electronics**

**Authorized Distributor** 

Click to View Pricing, Inventory, Delivery & Lifecycle Information:

# Siretta:

DELTA7B/X/SMAM/S/S/11