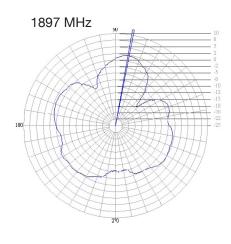

ature range:   | -20 - 75 °C                      |
| Impedance:                   | 50 Ohm                           |
| Radiating Element:           | 1/4 wave omni-directional dipole |
| VSWR:                        | <2.0:1                           |
| Operating Frequencies:       | 850, 900, 1800, 1900MHz          |
| Polarization:                | Vertical                         |
| Radiating Element:           | 1/4 wave omni directional dipole |

## **Mechanical Specifications**

| Dimensions:         | 110 x 10.2mm Ø |
|---------------------|----------------|
| Connector:          | SMA Male       |
| Cable:              | RG178          |
| Mounting<br>Method: | Direct Connect |



#### **Return Loss**







# Delta 7B

GSM/GPRS Hinged Antenna

#### **Radiation Plots**











### **Ordering Details**

Part Number Description

DELTA7B/x/SMAM/S/S/11 GSM/GPRS Hinged Antenna with SMA Male Connector

# **Mouser Electronics**

**Authorized Distributor** 

Click to View Pricing, Inventory, Delivery & Lifecycle Information:

# Siretta:

DELTA7B/X/SMAM/S/S/11