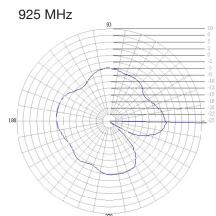

mperature range:   | -20 - 75 °C                      |
| Impedance:                   | 50 Ohm                           |
| Radiating Element:           | 1/4 wave omni-directional dipole |
| VSWR:                        | <2.0:1                           |
| Operating Frequencies:       | 850, 900, 1800, 1900MHz          |
| Polarization:                | Vertical                         |
| Radiating Element:           | 1/4 wave omni directional dipole |

## **Mechanical Specifications**

| Dimensions:         | 110 x 10.2mm Ø |
|---------------------|----------------|
| Connector:          | SMA Male       |
| Cable:              | RG178          |
| Mounting<br>Method: | Direct Connect |



#### **Return Loss**







# Delta 7B

GSM/GPRS Hinged Antenna

#### **Radiation Plots**











### **Ordering Details**

Part Number Description

DELTA7B/x/SMAM/S/S/11 GSM/GPRS Hinged Antenna with SMA Male Connector

# **Mouser Electronics**

**Authorized Distributor** 

Click to View Pricing, Inventory, Delivery & Lifecycle Information:

# Siretta:

DELTA7B/X/SMAM/S/S/11