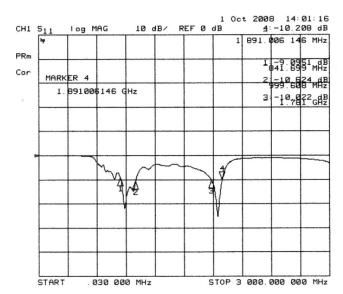

----------------------|----------------------------------|
| Storage Temperature range:   | -20 - 75 °C                      |
| Impedance:                   | 50 Ohm                           |
| Radiating Element:           | 1/4 wave omni-directional dipole |
| VSWR:                        | <2.0:1                           |
| Operating Frequencies:       | 850, 900, 1800, 1900MHz          |
| Polarization:                | Vertical                         |
| Radiating Element:           | 1/4 wave omni directional dipole |

## **Mechanical Specifications**

| Dimensions:         | 110 x 10.2mm Ø |
|---------------------|----------------|
| Connector:          | SMA Male       |
| Cable:              | RG178          |
| Mounting<br>Method: | Direct Connect |



#### **Return Loss**







# Delta 7B

GSM/GPRS Hinged Antenna

#### **Radiation Plots**











### **Ordering Details**

Part Number Description

DELTA7B/x/SMAM/S/S/11 GSM/GPRS Hinged Antenna with SMA Male Connector

# **Mouser Electronics**

**Authorized Distributor** 

Click to View Pricing, Inventory, Delivery & Lifecycle Information:

# Siretta:

DELTA7B/X/SMAM/S/S/11