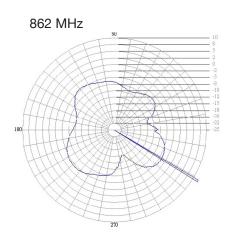

Temperature range:   | -20 - 75 °C                      |
| Impedance:                   | 50 Ohm                           |
| Radiating Element:           | 1/4 wave omni-directional dipole |
| VSWR:                        | <2.0:1                           |
| Operating Frequencies:       | 850, 900, 1800, 1900MHz          |
| Polarization:                | Vertical                         |
| Radiating Element:           | 1/4 wave omni directional dipole |

## **Mechanical Specifications**

| Dimensions:         | 110 x 10.2mm Ø |
|---------------------|----------------|
| Connector:          | SMA Male       |
| Cable:              | RG178          |
| Mounting<br>Method: | Direct Connect |



#### **Return Loss**







# Delta 7B

GSM/GPRS Hinged Antenna

#### **Radiation Plots**











### **Ordering Details**

Part Number Description

DELTA7B/x/SMAM/S/S/11 GSM/GPRS Hinged Antenna with SMA Male Connector

# **Mouser Electronics**

**Authorized Distributor** 

Click to View Pricing, Inventory, Delivery & Lifecycle Information:

# Siretta:

DELTA7B/X/SMAM/S/S/11