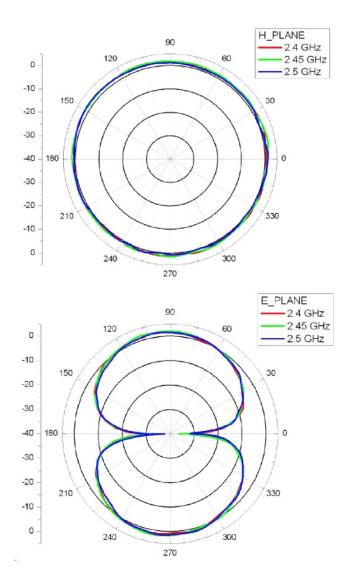

| Operating Temperature:  | -20 - +65°C      |
|-------------------------|------------------|
| Storage<br>Temperature: | -30 - +75°C      |
| Impedance:              | 50 Ohm           |
| Gain:                   | 5dBi             |
| VSWR:                   | <2.0:1           |
| Frequency Range:        | 2.4 - 2.5GHz     |
| Antenna Type:           | Omni Directional |
| Polarization:           | Vertical         |

## **Mechanical Specifications**

| Dimensions:         | L196 x 13 mm Ø   |
|---------------------|------------------|
| Connector:          | SMA/SMA-RP Male  |
| Cable:              | RG316 (Internal) |
| Mounting<br>Method: | Direct Connect   |



#### **Return Loss**



#### **VSWR**







# **Delta 6B**

WiFi / WLAN Hinged Antenna SMA Male

### **Radiation Plots**



## **Ordering Details**

| Part Number            | Description                                                    |
|------------------------|----------------------------------------------------------------|
| DELTA6B/X/SMAM/S/S/11  | WiFi / WLAN Hinged Antenna SMA Male Connector                  |
| DELTA6B/X/SMAM/RP/S/11 | WiFi / WLAN Hinged Antenna SMA Male Reverse Polarity Connector |

# **Mouser Electronics**

**Authorized Distributor** 

Click to View Pricing, Inventory, Delivery & Lifecycle Information:

## Siretta:

DELTA6B/X/SMAM/RP/S/11