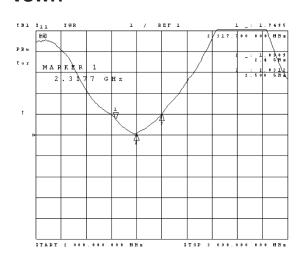

elta 6B**

## WiFi / WLAN Hinged Antenna SMA Male

## **Electrical Specifications**

| Operating Temperature:  | -20 - +65°C      |
|-------------------------|------------------|
| Storage<br>Temperature: | -30 - +75°C      |
| Impedance:              | 50 Ohm           |
| Gain:                   | 5dBi             |
| VSWR:                   | <2.0:1           |
| Frequency Range:        | 2.4 - 2.5GHz     |
| Antenna Type:           | Omni Directional |
| Polarization:           | Vertical         |

## **Mechanical Specifications**

| Dimensions:         | L196 x 13 mm Ø   |
|---------------------|------------------|
| Connector:          | SMA/SMA-RP Male  |
| Cable:              | RG316 (Internal) |
| Mounting<br>Method: | Direct Connect   |



#### **Return Loss**



#### **VSWR**







# **Delta 6B**

WiFi / WLAN Hinged Antenna SMA Male

### **Radiation Plots**



## **Ordering Details**

| Part Number            | Description                                                    |
|------------------------|----------------------------------------------------------------|
| DELTA6B/X/SMAM/S/S/11  | WiFi / WLAN Hinged Antenna SMA Male Connector                  |
| DELTA6B/X/SMAM/RP/S/11 | WiFi / WLAN Hinged Antenna SMA Male Reverse Polarity Connector |

# **Mouser Electronics**

**Authorized Distributor** 

Click to View Pricing, Inventory, Delivery & Lifecycle Information:

## Siretta:

DELTA6B/X/SMAM/RP/S/11