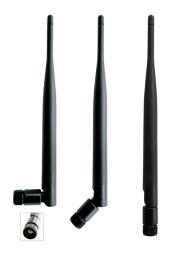

## **Delta 6B**

WiFi / WLAN Hinged Antenna SMA Male

The hinged joint provides a flexible position at 0, 45 & 90 degrees for optimum signal transmission. The Delta 6B is commonly used with WiFi, Bluetooth, and Zigbee based applications to help improve the signal strength and connectivity of short-range terminals.

The Delta 6B is supplied, as standard, with either an SMA male or a reverse polarity SMA male connector (the latter being the common connector type for WiFi modems).