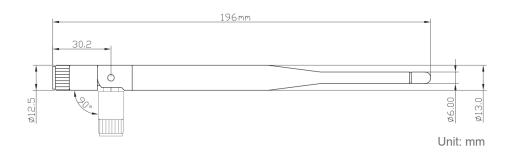

## **Mechanical Specifications**

| Dimensions:         | L196 x 13 mm Ø   |
|---------------------|------------------|
| Connector:          | SMA/SMA-RP Male  |
| Cable:              | RG316 (Internal) |
| Mounting<br>Method: | Direct Connect   |