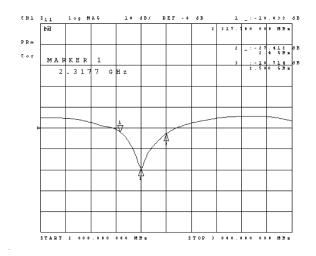

ods







## **Delta 6B**

## WiFi / WLAN Hinged Antenna SMA Male

## **Electrical Specifications**

| Operating Temperature:  | -20 - +65°C      |
|-------------------------|------------------|
| Storage<br>Temperature: | -30 - +75°C      |
| Impedance:              | 50 Ohm           |
| Gain:                   | 5dBi             |
| VSWR:                   | <2.0:1           |
| Frequency Range:        | 2.4 - 2.5GHz     |
| Antenna Type:           | Omni Directional |
| Polarization:           | Vertical         |

## **Mechanical Specifications**

| Dimensions:         | L196 x 13 mm Ø   |
|---------------------|------------------|
| Connector:          | SMA/SMA-RP Male  |
| Cable:              | RG316 (Internal) |
| Mounting<br>Method: | Direct Connect   |



#### **Return Loss**



#### **VSWR**







# **Delta 6B**

WiFi / WLAN Hinged Antenna SMA Male

### **Radiation Plots**



## **Ordering Details**

| Part Number            | Description                                                    |
|------------------------|----------------------------------------------------------------|
| DELTA6B/X/SMAM/S/S/11  | WiFi / WLAN Hinged Antenna SMA Male Connector                  |
| DELTA6B/X/SMAM/RP/S/11 | WiFi / WLAN Hinged Antenna SMA Male Reverse Polarity Connector |

# **Mouser Electronics**

**Authorized Distributor** 

Click to View Pricing, Inventory, Delivery & Lifecycle Information:

## Siretta:

DELTA6B/X/SMAM/RP/S/11