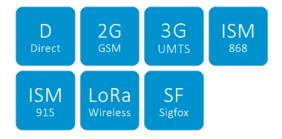

#### **Key Features**

- Quad band GSM GPRS frequency
- 6.78 dBi peak gain
- ISM: 868 and 915MHz
- 3G: 2100MHz

### **Electrical Specifications**

| Operating temperature range: | -20 - +65 °C                                                                                   |
|------------------------------|------------------------------------------------------------------------------------------------|
| Impedance:                   | 50 Ohm                                                                                         |
| Operating Frequencies:       | 850, 900, 1800, 1900MHz<br>(Quad Band GSM/GPRS)<br>2100MHz (3G / UMTS)<br>868MHz, 915MHz (ISM) |
| Polarization:                | Vertica                                                                                        |
| VSWR:                        | 880MHz - 2.93dB<br>960MHz - 1.77dB<br>1710MHz - 2.72 dB<br>1990MHz - 1.72dB                    |