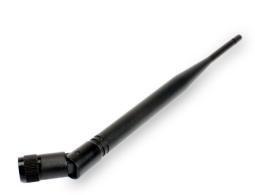

## Delta 6A

GSM/GPRS, 3G & ISM Hinged Antenna SMA Male

### **General Description**

The Delta6A multi-band whip antenna has excellent performance in the quad band GSM 800/900/1800/1900 frequencies.

Terminated with an SMA Male or SMA-RP (reverse polarity) Male connector. The knuckle joint allows for antenna position adjustment through a 0, 45 & 90 degree angles and then swivels to allow vertical positioning.

### GSM/GPRS, 3G & ISM Hinged Antenna SMA Male

# **Delta 6A**

GSM/GPRS, 3G & ISM Hinged Antenna SMA Male