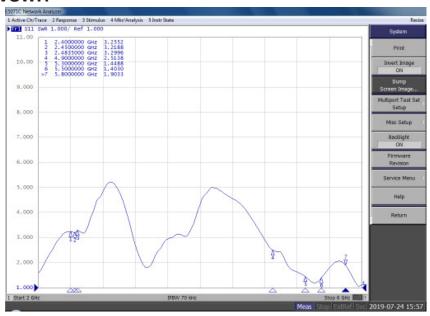

|
| Operating Frequencies:       | 850, 900, 1800, 1900MHz<br>(Quad Band GSM/GPRS)<br>2100MHz (3G / UMTS)<br>868MHz, 915MHz (ISM) |
| Polarization:                | Vertica                                                                                        |
| VSWR:                        | 880MHz - 2.93dB<br>960MHz - 1.77dB<br>1710MHz - 2.72 dB<br>1990MHz - 1.72dB                    |

### **Mechanical Specifications**

| Dimensions:         | L196 x 13mm Ø    |
|---------------------|------------------|
| Connector:          | SMA              |
| Cable:              | RG316 (Internal) |
| Mounting<br>Method: | Direct connect   |



#### **Return Loss**







# **Delta 6A**

GSM/GPRS, 3G & ISM Hinged Antenna SMA Male

#### **VSWR**



#### **Ordering Details**

Part number Description

DELTA6A/X/SMAM/S/S/11 GSM/GPRS, 3G & ISM Hinged Antenna SMA Male

# **Mouser Electronics**

**Authorized Distributor** 

Click to View Pricing, Inventory, Delivery & Lifecycle Information:

## Siretta:

DELTA6A/X/SMAM/S/S/11