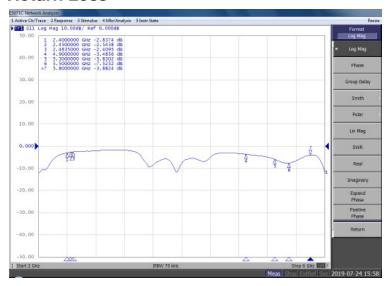

--|
| Impedance:                   | 50 Ohm                                                                                         |
| Operating Frequencies:       | 850, 900, 1800, 1900MHz<br>(Quad Band GSM/GPRS)<br>2100MHz (3G / UMTS)<br>868MHz, 915MHz (ISM) |
| Polarization:                | Vertica                                                                                        |
| VSWR:                        | 880MHz - 2.93dB<br>960MHz - 1.77dB<br>1710MHz - 2.72 dB<br>1990MHz - 1.72dB                    |

### **Mechanical Specifications**

| Dimensions:         | L196 x 13mm Ø    |
|---------------------|------------------|
| Connector:          | SMA              |
| Cable:              | RG316 (Internal) |
| Mounting<br>Method: | Direct connect   |



#### **Return Loss**







# **Delta 6A**

GSM/GPRS, 3G & ISM Hinged Antenna SMA Male

#### **VSWR**



#### **Ordering Details**

Part number Description

DELTA6A/X/SMAM/S/S/11 GSM/GPRS, 3G & ISM Hinged Antenna SMA Male

# **Mouser Electronics**

**Authorized Distributor** 

Click to View Pricing, Inventory, Delivery & Lifecycle Information:

## Siretta:

DELTA6A/X/SMAM/S/S/11