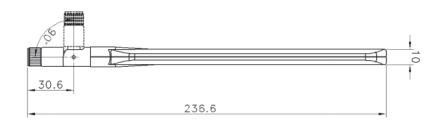

## **Mechanical Specifications**

| Weight:             | 53g            |
|---------------------|----------------|
| Connector:          | SMA            |
| Body Material:      | ABS 757        |
| Mounting<br>Method: | Direct connect |