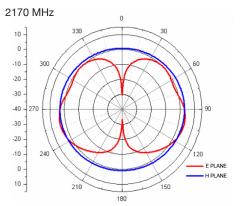

#### **Radiation Patterns**

## **Electrical Specifications**

| Operating temperature: | -20 - +65°C                                                                     |
|------------------------|---------------------------------------------------------------------------------|
| Impedance:             | 50 Ohm                                                                          |
| Gain:                  | 1dBi @ 698 - 960MHz<br>2dBi peak @ 1710 - 2170MHz<br>3dBi peak @ 2500 - 2700MHz |
| VSWR:                  | ≤3.0:1                                                                          |
| Frequency Range:       | 698 - 960MHz<br>1710 - 2170MHz<br>2500 - 2700MHz                                |
| Radiation:             | Omni                                                                            |
| Polarization:          | Vertical                                                                        |