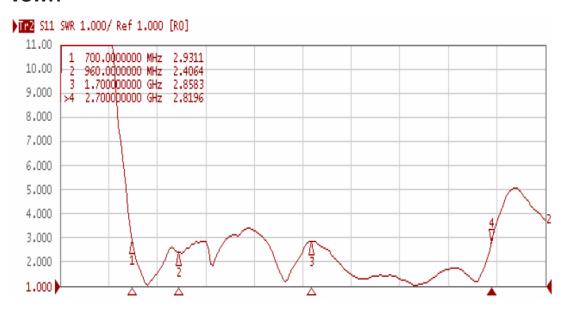

#### **VSWR**

## **Electrical Specifications**

| Operating temperature: | -20 - +65°C                                                                     |
|------------------------|---------------------------------------------------------------------------------|
| Impedance:             | 50 Ohm                                                                          |
| Gain:                  | 1dBi @ 698 - 960MHz<br>2dBi peak @ 1710 - 2170MHz<br>3dBi peak @ 2500 - 2700MHz |
| VSWR:                  | ≤3.0:1                                                                          |
| Frequency Range:       | 698 - 960MHz<br>1710 - 2170MHz<br>2500 - 2700MHz                                |
| Radiation:             | Omni                                                                            |
| Polarization:          | Vertical                                                                        |