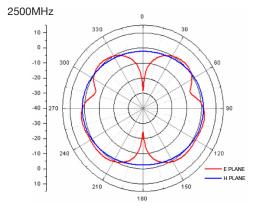

#### **Radiation Patterns**

## **Electrical Specifications**

| Operating temperature: | -20 - +65°C                                                                     |
|------------------------|---------------------------------------------------------------------------------|
| Impedance:             | 50 Ohm                                                                          |
| Gain:                  | 1dBi @ 698 - 960MHz<br>2dBi peak @ 1710 - 2170MHz<br>3dBi peak @ 2500 - 2700MHz |
| VSWR:                  | ≤3.0:1                                                                          |
| Frequency Range:       | 698 - 960MHz<br>1710 - 2170MHz<br>2500 - 2700MHz                                |
| Radiation:             | Omni                                                                            |
| Polarization:          | Vertical                                                                        |