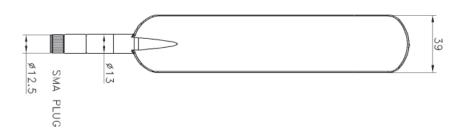

## **Mechanical Specifications**

| Weight:             | 53g            |
|---------------------|----------------|
| Connector:          | SMA            |
| Body Material:      | ABS 757        |
| Mounting<br>Method: | Direct connect |