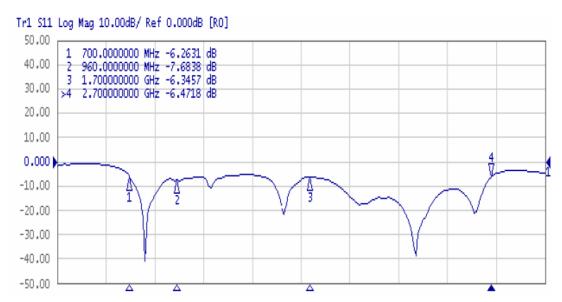

#### **Return Loss**

## **Electrical Specifications**

| Operating temperature: | -20 - +65°C                                                                     |
|------------------------|---------------------------------------------------------------------------------|
| Impedance:             | 50 Ohm                                                                          |
| Gain:                  | 1dBi @ 698 - 960MHz<br>2dBi peak @ 1710 - 2170MHz<br>3dBi peak @ 2500 - 2700MHz |
| VSWR:                  | ≤3.0:1                                                                          |
| Frequency Range:       | 698 - 960MHz<br>1710 - 2170MHz<br>2500 - 2700MHz                                |
| Radiation:             | Omni                                                                            |
| Polarization:          | Vertical                                                                        |