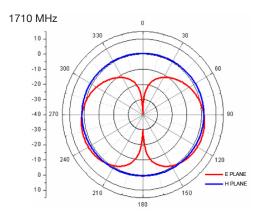

#### **Radiation Patterns**

## **Electrical Specifications**

| Operating temperature: | -20 - +65°C                                                                     |
|------------------------|---------------------------------------------------------------------------------|
| Impedance:             | 50 Ohm                                                                          |
| Gain:                  | 1dBi @ 698 - 960MHz<br>2dBi peak @ 1710 - 2170MHz<br>3dBi peak @ 2500 - 2700MHz |
| VSWR:                  | ≤3.0:1                                                                          |
| Frequency Range:       | 698 - 960MHz<br>1710 - 2170MHz<br>2500 - 2700MHz                                |
| Radiation:             | Omni                                                                            |
| Polarization:          | Vertical                                                                        |