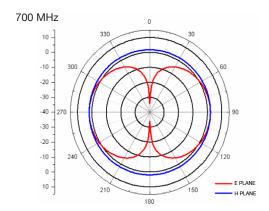

#### **Radiation Patterns**

## **Electrical Specifications**

| Operating temperature: | -20 - +65°C                                                                     |
|------------------------|---------------------------------------------------------------------------------|
| Impedance:             | 50 Ohm                                                                          |
| Gain:                  | 1dBi @ 698 - 960MHz<br>2dBi peak @ 1710 - 2170MHz<br>3dBi peak @ 2500 - 2700MHz |
| VSWR:                  | ≤3.0:1                                                                          |
| Frequency Range:       | 698 - 960MHz<br>1710 - 2170MHz<br>2500 - 2700MHz                                |
| Radiation:             | Omni                                                                            |
| Polarization:          | Vertical                                                                        |