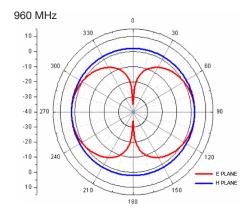

#### **Radiation Patterns**

## **Electrical Specifications**

| Operating temperature: | -20 - +65°C                                                                     |
|------------------------|---------------------------------------------------------------------------------|
| Impedance:             | 50 Ohm                                                                          |
| Gain:                  | 1dBi @ 698 - 960MHz<br>2dBi peak @ 1710 - 2170MHz<br>3dBi peak @ 2500 - 2700MHz |
| VSWR:                  | ≤3.0:1                                                                          |
| Frequency Range:       | 698 - 960MHz<br>1710 - 2170MHz<br>2500 - 2700MHz                                |
| Radiation:             | Omni                                                                            |
| Polarization:          | Vertical                                                                        |