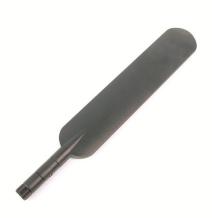

2G/3G/4G and WiFi Technologies Large Flat Swivel Knuckle Antenna

### **General Description**

The Delta 41 direct connect 2G/3G/4G antenna exhibits good performance overall, with the upper frequencies responding the best.

The swivel knuckle design is ideal for mounting on IoT modems/ routers where the antenna can be positioned for best signal reception.

#### **Additional Considerations**

- Swivel knuckle allows positioning for best signal reception
- Suitable with a wide variety of manufacturers equipment
- Meets all EU compliance criteria for electronic goods