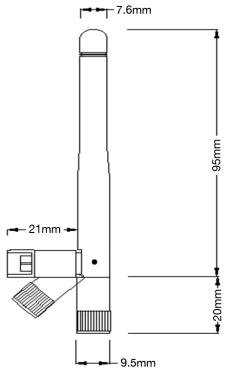

## **Mechanical Specifications**

| Operating Temperature range: | -20 - +60°C    |
|------------------------------|----------------|
| Storage Temperature range:   | -30 - +75°C    |
| Dimensions:                  | L115mm         |
| Connector:                   | SMA male       |
| Mounting Method:             | Direct connect |

The knuckle design allows the antenna to be positioned to take best advantage of the incoming signal. Allowing straight, 45° and 90° positions along with 360° rotation. The omni directional, radiating element is capped with a black high-grade rubber mould.