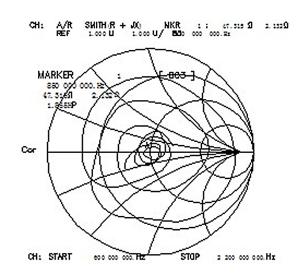

#### **Smith Chart - Impedance**

### **Electrical Specifications**

| Impedance:             | 50 Ohm        |
|------------------------|---------------|
| Max Power:             | 50W           |
| Peak Gain:             | 3 dBi         |
| VSWR:                  | <1.6 @ 915MHz |
| Operating Frequencies: | ISM: 915MHz   |
| Radiation:             | Omni          |
| Polarization:          | Vertical      |