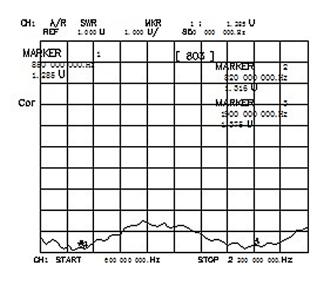

#### **VSWR**

### **Electrical Specifications**

| Impedance:             | 50 Ohm        |
|------------------------|---------------|
| Max Power:             | 50W           |
| Peak Gain:             | 3 dBi         |
| VSWR:                  | <1.6 @ 915MHz |
| Operating Frequencies: | ISM: 915MHz   |
| Radiation:             | Omni          |
| Polarization:          | Vertical      |