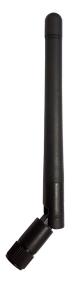

#### **General Description**

The Delta 22B is a dedicated 915MHz ISM band antenna which combines good performance with a small size, enabling its use with devices from the Industrial, Scientific or Medical equipment. In addition, the antennas can be used for mobile communications on board vessels.

Terminated with an SMA male connector, it is ideally suited to applications requiring a simple, cable free set up.

The knuckle design allows the antenna to be positioned to take best advantage of the incoming signal. Allowing straight, 45° and 90° positions along with 360° rotation. The omni directional, radiating element is capped with a black high-grade rubber mould.