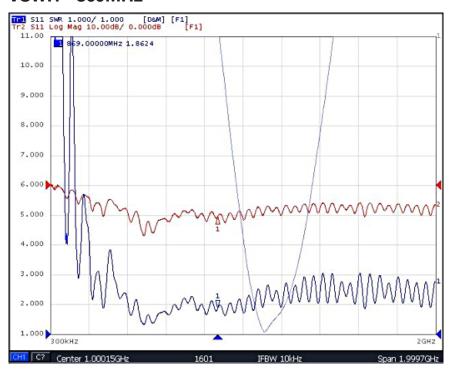

|
|------------------------------|---------------|
| Operating Temperature range: | -30°C - +75°C |
| Impedance:                   | 50 Ohm        |
| VSWR:                        | <2            |
| Gain:                        | 3dBi          |
| High Gain:                   | 5dBi          |
| Polarization:                | Vertical      |
| Radiation:                   | 1/4 Wave whip |
| Max input power:             | 50W           |

## **Key Specifications - Mechanical**

| Dimensions:         | L130mm              |
|---------------------|---------------------|
| Connector:          | SMA Male / BNC Male |
| Mounting<br>Method: | Direct connect      |

#### Return Loss - 869MHz







# Delta 12B

868/869MHZ 130mm Flexy Rubber 1/4 Wave Whip Antenna

#### VSWR - 869MHz



## **Ordering Details**

| Part Number            | Description                                                                  |
|------------------------|------------------------------------------------------------------------------|
| DELTA12B/X/SMAM/S/S/17 | 869MHZ 130mm Flexy Rubber 1/4 Wave Whip Antenna 3dBi Gain SMA Male Connector |
| DELTA12B/X/BNCM/S/S/17 | 869MHZ 130mm Flexy Rubber 1/4 Wave Whip Antenna 3dBi Gain BNC Male Connector |
|                        |                                                                              |

# **Mouser Electronics**

**Authorized Distributor** 

Click to View Pricing, Inventory, Delivery & Lifecycle Information:

## Siretta:

DELTA12B/X/SMAM/S/S/17