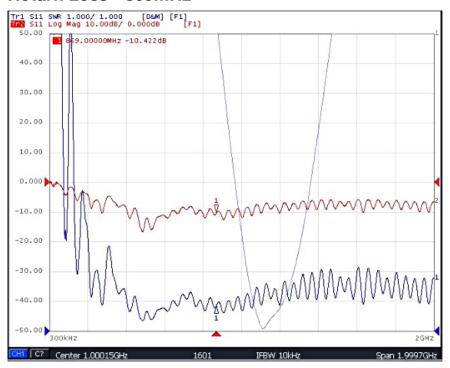

ve Whip Antenna

## **Key Specifications - Electrical**

| Frequency:                   |               |
|------------------------------|---------------|
| Operating Temperature range: | -30°C - +75°C |
| Impedance:                   | 50 Ohm        |
| VSWR:                        | <2            |
| Gain:                        | 3dBi          |
| High Gain:                   | 5dBi          |
| Polarization:                | Vertical      |
| Radiation:                   | 1/4 Wave whip |
| Max input power:             | 50W           |

## **Key Specifications - Mechanical**

| Dimensions:         | L130mm              |
|---------------------|---------------------|
| Connector:          | SMA Male / BNC Male |
| Mounting<br>Method: | Direct connect      |

#### Return Loss - 869MHz







# Delta 12B

868/869MHZ 130mm Flexy Rubber 1/4 Wave Whip Antenna

#### VSWR - 869MHz



## **Ordering Details**

| Part Number            | Description                                                                  |
|------------------------|------------------------------------------------------------------------------|
| DELTA12B/X/SMAM/S/S/17 | 869MHZ 130mm Flexy Rubber 1/4 Wave Whip Antenna 3dBi Gain SMA Male Connector |
| DELTA12B/X/BNCM/S/S/17 | 869MHZ 130mm Flexy Rubber 1/4 Wave Whip Antenna 3dBi Gain BNC Male Connector |
|                        |                                                                              |

# **Mouser Electronics**

**Authorized Distributor** 

Click to View Pricing, Inventory, Delivery & Lifecycle Information:

## Siretta:

DELTA12B/X/SM