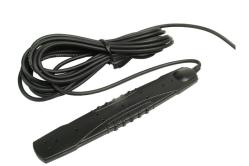

### **General Description**

The Alpha 41 is a flexible over moulded antenna designed for vertical polarisation but having similar properties in the horizontal plane. The antenna comes fitted with a quality 3M adhesive pad for simple installation.

#### **Mechanical Specifications**

| Dimensions:         | 132 x 22.5 x 7mm  |
|---------------------|-------------------|
| Cable:              | RG174             |
| Connector:          | SMA Plug          |
| Mounting<br>Method: | Double sided tape |