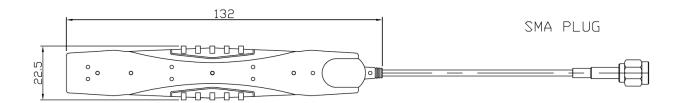

#### **Mechanical Specifications**

| Dimensions:         | 132 x 22.5 x 7mm  |
|---------------------|-------------------|
| Cable:              | RG174             |
| Connector:          | SMA Plug          |
| Mounting<br>Method: | Double sided tape |