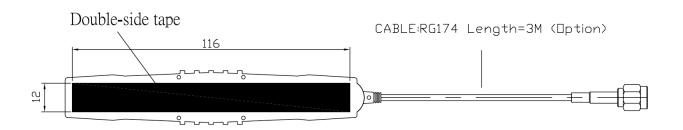

#### **Mechanical Specifications**

| Dimensions:         | 132 x 22.5 x 7mm  |
|---------------------|-------------------|
| Cable:              | RG174             |
| Connector:          | SMA Plug          |
| Mounting<br>Method: | Double sided tape |