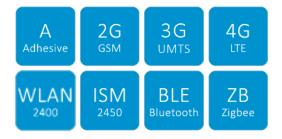

#### **Key Features**

- Overall Frequency Coverage 700-960 and 1700-2700MHz
- Ideal for Wireless LAN and Bluetooth
- Slim unobtrusive design

#### **Additional Considerations**

- Does not rely on mounting on metallic surface
- WiFi, Bluetooth and ZigBee compatible
- Meets all EU compliance criteria for electronic goods