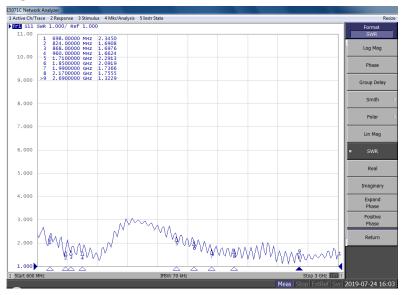

#### **VSWR**

#### **Electrical Specifications**

| Impedance:    | 50 Ohm                                   |
|---------------|------------------------------------------|
| Gain:         | 700 - 960MHz 0dBi<br>1700 - 2700MHz 2dBi |
| VSWR:         | ≤3.6 : 1                                 |
| Frequency:    | 700 - 960 / 1700 - 2700MHz               |
| Max Power:    | 50W                                      |
| Polarization: | Vertical                                 |