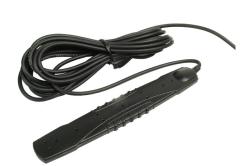

#### **General Description**

The Alpha 41 is a flexible over moulded antenna designed for vertical polarisation but having similar properties in the horizontal plane. The antenna comes fitted with a quality 3M adhesive pad for simple installation.

#### **Mechanical Specifications**

| Dimensions:         | 132 x 22.5 x 7mm  |
|---------------------|-------------------|
| Cable:              | RG174             |
| Connector:          | SMA Plug          |
| Mounting<br>Method: | Double sided tape |