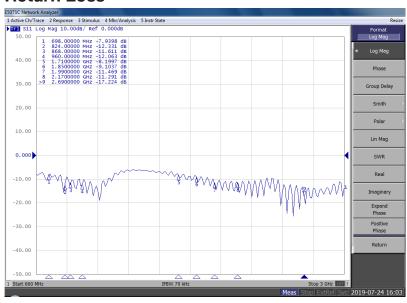

#### **Return Loss**

#### **Electrical Specifications**

| Impedance:    | 50 Ohm                                   |
|---------------|------------------------------------------|
| Gain:         | 700 - 960MHz 0dBi<br>1700 - 2700MHz 2dBi |
| VSWR:         | ≤3.6 : 1                                 |
| Frequency:    | 700 - 960 / 1700 - 2700MHz               |
| Max Power:    | 50W                                      |
| Polarization: | Vertical                                 |