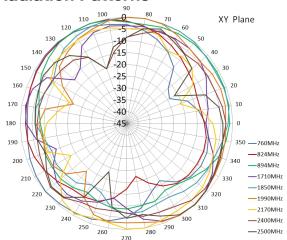

| <2.0                               |
| Gain:              | 2dBi                               |
| Frequency Range:   | 824-894/1710-2170/<br>2400-2500MHz |
| Polarization:      | Linear                             |

## **Key Specifications - Electrical**

| Operating Temperature: | -40 - +85°C |
|------------------------|-------------|
| Relative Humidity:     | Up to 95%   |

### **Mechanical Specifications**

| Dimensions:      | L72 x W25 x H7.7mm    |
|------------------|-----------------------|
| Cable:           | RG174                 |
| Connector:       | SMA Male / FME Female |
| Radome Material: | ABS                   |
| Mounting Method: | Adhesive              |







## Alpha 3A

2G/GPRS, 3G, ISM and WiFi Adhesive Mount Antenna

#### **Radiation Patterns**







## **Ordering Details**

| Part Number              | Description                             |
|--------------------------|-----------------------------------------|
| ALPHA3A/3M/SMAM/S/S/26   | 2G / GPRS, 3G, ISM & WiFi Blade Antenna |
| ALPHA3A/0.4M/FMEF/S/S/26 | 2G / GPRS, 3G, ISM & WiFi Blade Antenna |

## **Mouser Electronics**

**Authorized Distributor** 

Click to View Pricing, Inventory, Delivery & Lifecycle Information:

## Siretta:

ALPHA3A/3M/SMAM/S/S/26