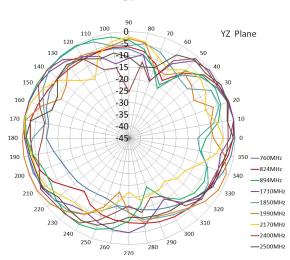

| <2.0                               |
| Gain:              | 2dBi                               |
| Frequency Range:   | 824-894/1710-2170/<br>2400-2500MHz |
| Polarization:      | Linear                             |

## **Key Specifications - Electrical**

| Operating Temperature: | -40 - +85°C |
|------------------------|-------------|
| Relative Humidity:     | Up to 95%   |

### **Mechanical Specifications**

| Dimensions:      | L72 x W25 x H7.7mm    |
|------------------|-----------------------|
| Cable:           | RG174                 |
| Connector:       | SMA Male / FME Female |
| Radome Material: | ABS                   |
| Mounting Method: | Adhesive              |







## Alpha 3A

2G/GPRS, 3G, ISM and WiFi Adhesive Mount Antenna

#### **Radiation Patterns**







## **Ordering Details**

| Part Number              | Description                             |
|--------------------------|-----------------------------------------|
| ALPHA3A/3M/SMAM/S/S/26   | 2G / GPRS, 3G, ISM & WiFi Blade Antenna |
| ALPHA3A/0.4M/FMEF/S/S/26 | 2G / GPRS, 3G, ISM & WiFi Blade Antenna |

## **Mouser Electronics**

**Authorized Distributor** 

Click to View Pricing, Inventory, Delivery & Lifecycle Information:

## Siretta:

ALPHA3A/3M/SMAM/S/S/26