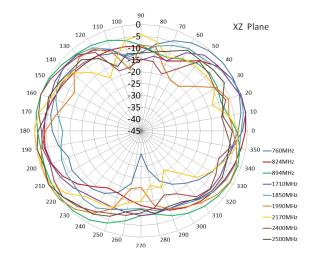

| <2.0                               |
| Gain:              | 2dBi                               |
| Frequency Range:   | 824-894/1710-2170/<br>2400-2500MHz |
| Polarization:      | Linear                             |

## **Key Specifications - Electrical**

| Operating Temperature: | -40 - +85°C |
|------------------------|-------------|
| Relative Humidity:     | Up to 95%   |

### **Mechanical Specifications**

| Dimensions:      | L72 x W25 x H7.7mm    |
|------------------|-----------------------|
| Cable:           | RG174                 |
| Connector:       | SMA Male / FME Female |
| Radome Material: | ABS                   |
| Mounting Method: | Adhesive              |







## Alpha 3A

2G/GPRS, 3G, ISM and WiFi Adhesive Mount Antenna

#### **Radiation Patterns**







## **Ordering Details**

| Part Number              | Description                             |
|--------------------------|-----------------------------------------|
| ALPHA3A/3M/SMAM/S/S/26   | 2G / GPRS, 3G, ISM & WiFi Blade Antenna |
| ALPHA3A/0.4M/FMEF/S/S/26 | 2G / GPRS, 3G, ISM & WiFi Blade Antenna |

## **Mouser Electronics**

**Authorized Distributor** 

Click to View Pricing, Inventory, Delivery & Lifecycle Information:

## Siretta:

ALPHA3A/3M/SMAM/S/S/26