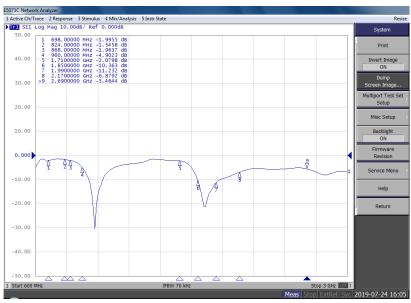

hm                                                                                    |
| VSWR:                    | ≤2.0:1                                                                                    |
| Operating frequencies:   | GSM/GPRS: 850, 900, 1800,<br>1900,MHz<br>3G: 2100MHz<br>WiFi: 2400MHz<br>ISM: 868, 915MHz |
| Polarization (cellular): | Vertical                                                                                  |

### **Mechanical Specifications**

| Dimensions:         | 104 x 10.8 x 4 mm |
|---------------------|-------------------|
| Cable:              | RG174             |
| Conector:           | SMA Male          |
| Mounting<br>Method: | Adhesive Pad      |







## Alpha 1A

Adhesive T Bar GSM / GPRS, 3G, WiFi & ISM Antenna

#### **Return Loss**



#### **VSWR**



### **Ordering Details**

Part Number Description

ALPHA1A/1M/SMAM/S/S/11 Adhesive T Bar GSM / GPRS, 3G, WiFi & ISM Antenna

## **Mouser Electronics**

**Authorized Distributor** 

Click to View Pricing, Inventory, Delivery & Lifecycle Information:

## Siretta:

ALPHA1A/1M/SMAM/S/S/11 ALPHA1A/2.5M/SMAM/S/S/11