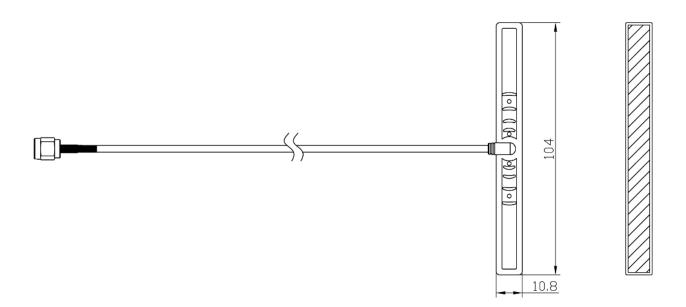

### **Mechanical Specifications**

| Dimensions:         | 104 x 10.8 x 4 mm |
|---------------------|-------------------|
| Cable:              | RG174             |
| Conector:           | SMA Male          |
| Mounting<br>Method: | Adhesive Pad      |