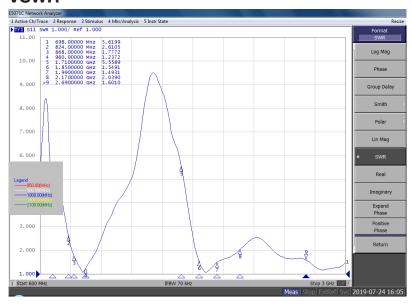

|
| VSWR:                    | ≤2.0:1                                                                                    |
| Operating frequencies:   | GSM/GPRS: 850, 900, 1800,<br>1900,MHz<br>3G: 2100MHz<br>WiFi: 2400MHz<br>ISM: 868, 915MHz |
| Polarization (cellular): | Vertical                                                                                  |

### **Mechanical Specifications**

| Dimensions:         | 104 x 10.8 x 4 mm |
|---------------------|-------------------|
| Cable:              | RG174             |
| Conector:           | SMA Male          |
| Mounting<br>Method: | Adhesive Pad      |







## Alpha 1A

Adhesive T Bar GSM / GPRS, 3G, WiFi & ISM Antenna

#### **Return Loss**



#### **VSWR**



### **Ordering Details**

Part Number Description

ALPHA1A/1M/SMAM/S/S/11 Adhesive T Bar GSM / GPRS, 3G, WiFi & ISM Antenna

## **Mouser Electronics**

**Authorized Distributor** 

Click to View Pricing, Inventory, Delivery & Lifecycle Information:

## Siretta:

ALPHA1A/1M/SMAM/S/S/11 ALPHA1A/2.5M/SMAM/S/S/11