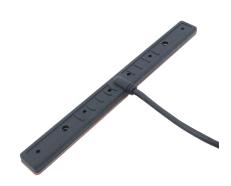

## Alpha 1A

Adhesive T Bar GSM / GPRS, 3G, WiFi & ISM Antenna

### **General Description**

Designed for providing effective quad band GSM/GPRS performance in indoor applications, the "T-Bar" antenna is popular for in-vehicle communications as both a versatile antenna for hands free car kits or in after market telemetry applications. Also compatible for use with 3G and WiFi modems as well as the ISM 868 and 915MHz networks.