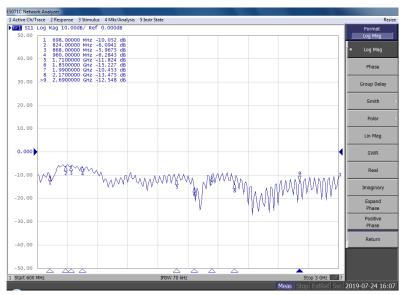

shire RG7 1PW

+44(0)118 976 9014 +44(0)118 976 9020 email sales@siretta.com www.siretta.com

sales

fax

web





# 433MHz ISM Flat Blade Antenna

### **Electrical Specifications**

| Operating temperature range: | -20 - +65°C |
|------------------------------|-------------|
| Impedance:                   | 50 Ohm      |
| Gain:                        | 2.15dBi     |
| VSWR:                        | ≤1.5        |
| Max input power:             | 60W         |
| Frequency:                   | 433MHz      |
| Polarization:                | Vertical    |

### **Mechanical Specifications**

| Dimensions: | L115 x W22 x H4mm |
|-------------|-------------------|
| Cable:      | RG174             |
| Connector:  | SMA Male          |
| Mounting:   | Adhesive          |



#### **Return Loss**



sales

email

web

fax





# 433MHz ISM Flat Blade Antenna

#### VSWR



## **Ordering Details**

Part Number

Description

ALPHA17/2.5M/SMAM/S/S/20

433MHz ISM Flat Blade Antenna

Siretta Ltd Basingstoke Road Spencers Wood Reading Berkshire RG7 1PW +44(0)118 976 9014 +44(0)118 976 9020 sales@siretta.com www.siretta.com

sales

email

web

fax

# **Mouser Electronics**

Authorized Distributor

Click to View Pricing, Inventory, Delivery & Lifecycle Information:

Siretta: ALPHA17/2.5M/SMAM/S/S/20