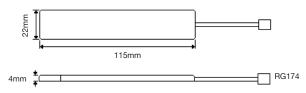

### **Mechanical Specifications**

| Dimensions: | L115 x W22 x H4mm |
|-------------|-------------------|
| Cable:      | RG174             |
| Connector:  | SMA Male          |
| Mounting:   | Adhesive          |