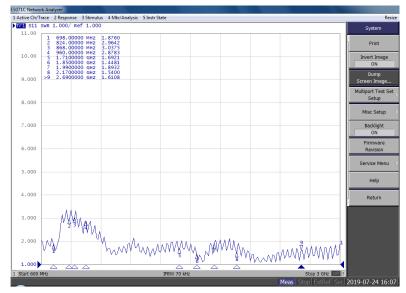

om www.siretta.com

sales

fax

web





# 433MHz ISM Flat Blade Antenna

### **Electrical Specifications**

| Operating temperature range: | -20 - +65°C |
|------------------------------|-------------|
| Impedance:                   | 50 Ohm      |
| Gain:                        | 2.15dBi     |
| VSWR:                        | ≤1.5        |
| Max input power:             | 60W         |
| Frequency:                   | 433MHz      |
| Polarization:                | Vertical    |

### **Mechanical Specifications**

| Dimensions: | L115 x W22 x H4mm |
|-------------|-------------------|
| Cable:      | RG174             |
| Connector:  | SMA Male          |
| Mounting:   | Adhesive          |



#### **Return Loss**



sales

email

web

fax





# 433MHz ISM Flat Blade Antenna

#### VSWR



## **Ordering Details**

Part Number

Description

ALPHA17/2.5M/SMAM/S/S/20

433MHz ISM Flat Blade Antenna

Siretta Ltd Basingstoke Road Spencers Wood Reading Berkshire RG7 1PW +44(0)118 976 9014 +44(0)118 976 9020 sales@siretta.com www.siretta.com

sales

email

web

fax

# **Mouser Electronics**

Authorized Distributor

Click to View Pricing, Inventory, Delivery & Lifecycle Information:

Siretta: ALPHA17/2.5M/SMAM/S/S/20