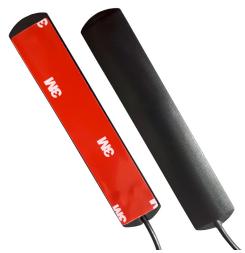

#### **General Description**

The Alpha 17 is a dedicated 433MHz ISM band antenna which combines good performance with a small size, enabling use with many of today's remote control systems and 433MHz alarm systems.

Terminated with an SMA male connector, it is ideally suited to applications requiring quick antenna installation. Typical uses are alarm panel equipment, garage or gate remote controls and TETRA radio systems.

The antenna has an adhesive mounting pad and can be supplied with a variety of connector types and varying cable lengths for volume orders.

### **Mechanical Specifications**

| Dimensions: | L115 x W22 x H4mm |
|-------------|-------------------|
| Cable:      | RG174             |
| Connector:  | SMA Male          |
| Mounting:   | Adhesive          |