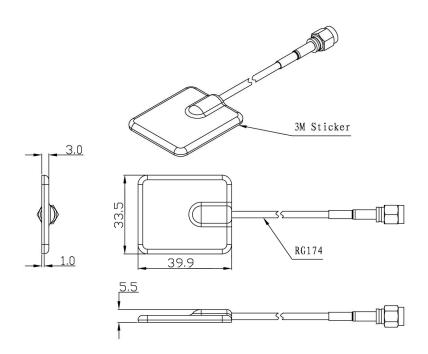

#### **Mechanical Specifications**

| Dimensions:      | L39.9 x W33.5 x H5.5mm |
|------------------|------------------------|
| Cable:           | RG174                  |
| Connector:       | SMA (various)          |
| Mounting Method: | Adhesive               |