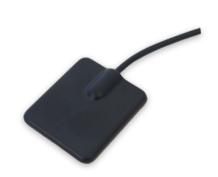

#### **General Description**

The Alpha 16 is a slim dedicated WiFi antenna with a small footprint size of 35.5 x 39.9mm.

It will fit discreetly onto most surfaces, whether that is on a work top or side of a wireless modem and is supplied with a 3M™ adhesive base, making this antenna perfect for quick installation onto a number of different surface materials such as: metal, glass, wood and plastic.

The Alpha 16 achieves a peak gain of 2dBi, helping to improve the short range signal transmission/reception of WiFi modems, Bluetooth gadgets or low power ZigBee sensors.

Custom cable lengths and alternative connector types can be supplied for volume orders.

#### **Additional Considerations**

- Small footprint allows for internal / embedded integration
- Strong adhesive base for simple installation
- Omni directional radiation