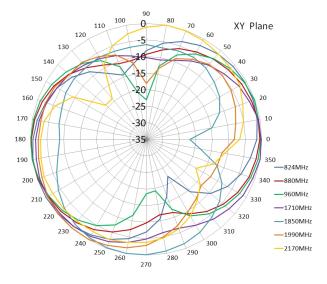

## **Radiation Plots**

#### **Electrical Specifications**

| Impedance:       | 50 Ohm                       |
|------------------|------------------------------|
| Peak Gain:       | 2dBi                         |
| VSWR:            | <2.5                         |
| Frequency range: | 824 ~ 960,<br>1710 ~ 2170MHz |
| Polarization:    | Linear                       |