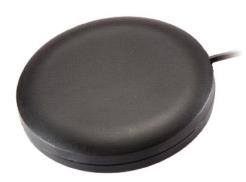

Alpha 15 Quad Band GSM & 3G Puck Adhesive Antenna

# **General Description**

The Alpha 15 is tuned to the quad band GSM and 3G frequencies, allowing for worldwide use.

The antenna is supplied as standard with an adhesive base but can also be made with either a magnetic or screw threaded base for volume orders.