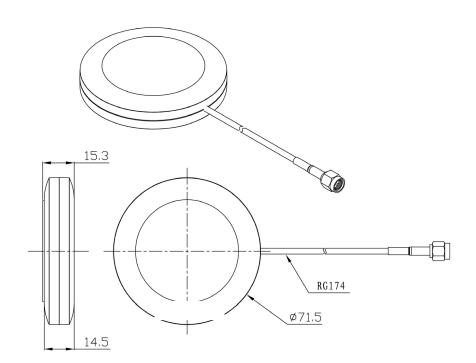

Supplied with a 2.5 meter RG174 cable and SMA male connector as standard. Alternative cable lengths and connectors can be fitted for volume orders.

### **Mechanical Specifications**

| Dimensions:      | 71.4 Ø x H15.3mm |
|------------------|------------------|
| Cable:           | RG174 or others  |
| Connector:       | SMA Male         |
| Mounting Method: | Magnetic         |
| Radome Material: | ABS              |