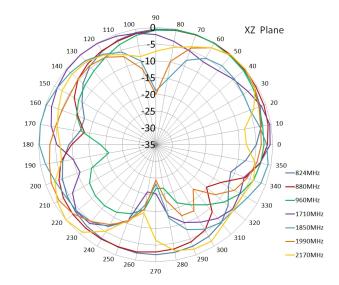

ge: | 824 ~ 960,<br>1710 ~ 2170MHz |
| Polarization:    | Linear                       |

### **Mechanical Specifications**

| Dimensions:      | 71.4 Ø x H15.3mm |
|------------------|------------------|
| Cable:           | RG174 or others  |
| Connector:       | SMA Male         |
| Mounting Method: | Magnetic         |
| Radome Material: | ABS              |

### **Environmental Specifications**

| Operating temperature: | -40 to +85°C |
|------------------------|--------------|
|                        |              |



Unit: mm

Siretta Ltd Basingstoke Road Spencers Wood Reading Berkshire RG7 1PW 
 sales
 +44(0)118 976 9014

 fax
 +44(0)118 976 9020

 email
 sales@siretta.com

 web
 www.siretta.com





# Alpha 15 Quad Band GSM & 3G Puck Adhesive Antenna

## **Radiation Plots**







#### **Ordering Details**

Part Number

Description

ALPHA15/2.5M/SMAM/S/S/26

Quad Band GSM and 3G Adhesive Antenna, 2.5m Cable, SMA Male Connector

Siretta Ltd Basingstoke Road Spencers Wood Reading Berkshire RG7 1PW +44(0)118 976 9014 +44(0)118 976 9020 sales@siretta.com www.siretta.com

sales

email

web

fax

# **Mouser Electronics**

Authorized Distributor

Click to View Pricing, Inventory, Delivery & Lifecycle Information:

Siretta: ALPHA15/2.5M/SMAM/S/S/26