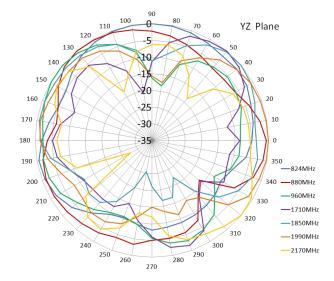

: | 824 ~ 960,<br>1710 ~ 2170MHz |
| Polarization:    | Linear                       |

### **Mechanical Specifications**

| Dimensions:      | 71.4 Ø x H15.3mm |
|------------------|------------------|
| Cable:           | RG174 or others  |
| Connector:       | SMA Male         |
| Mounting Method: | Magnetic         |
| Radome Material: | ABS              |

### **Environmental Specifications**

| Operating temperature: | -40 to +85°C |
|------------------------|--------------|
|                        |              |



Unit: mm

Siretta Ltd Basingstoke Road Spencers Wood Reading Berkshire RG7 1PW 
 sales
 +44(0)118 976 9014

 fax
 +44(0)118 976 9020

 email
 sales@siretta.com

 web
 www.siretta.com





# Alpha 15 Quad Band GSM & 3G Puck Adhesive Antenna

## **Radiation Plots**







#### **Ordering Details**

Part Number

Description

ALPHA15/2.5M/SMAM/S/S/26

Quad Band GSM and 3G Adhesive Antenna, 2.5m Cable, SMA Male Connector

Siretta Ltd Basingstoke Road Spencers Wood Reading Berkshire RG7 1PW +44(0)118 976 9014 +44(0)118 976 9020 sales@siretta.com www.siretta.com

sales

email

web

fax

# **Mouser Electronics**

Authorized Distributor

Click to View Pricing, Inventory, Delivery & Lifecycle Information:

Siretta: ALPHA15/2.5M/SMAM/S/S/26