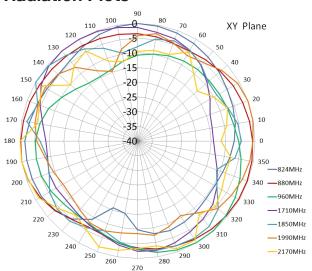

|------------------|----------------------|--|
| Polarization:    | Linear               |  |
| Gain:            | 2dBi                 |  |
| VSWR:            | <2.0                 |  |
| Impedance:       | 50 Ohm               |  |

## **Mechanical Specifications**

| Dimensions:      | L39.9 x W33.5 x H5.5mm |
|------------------|------------------------|
| Cable:           | RG174                  |
| Connector:       | SMA Male               |
| Mounting method: | Adhesive               |
| Radome material: | ABS                    |

## **Environmental Specifications**

| Operating Temperature: | -40 - +85°C |
|------------------------|-------------|
| Relative Humidity:     | Up to 95%   |







# Alpha 14

GSM / GPRS (2G), UMTS (3G) & ISM Blade Antenna

#### **Radiation Plots**







## **Ordering Details**

| Part Number              | Description                                                        |
|--------------------------|--------------------------------------------------------------------|
| ALPHA14/0.5M/SMAM/S/S/26 | GSM / GPRS (2G), UMTS (3G) & ISM Blade Antenna 0.5m Cable SMA Male |
| ALPHA14/2.5M/SMAM/S/S/26 | GSM / GPRS (2G), UMTS (3G) & ISM Blade Antenna 2.5m Cable SMA Male |

## **Mouser Electronics**

**Authorized Distributor** 

Click to View Pricing, Inventory, Delivery & Lifecycle Information:

## Siretta:

ALPHA14/0.5M/SMAM/S/S/26 ALPHA14/2.5M/SMAM/S/S/26