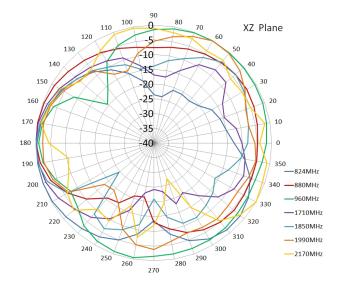

-----------------|----------------------|--|
| Polarization:    | Linear               |  |
| Gain:            | 2dBi                 |  |
| VSWR:            | <2.0                 |  |
| Impedance:       | 50 Ohm               |  |

## **Mechanical Specifications**

| Dimensions:      | L39.9 x W33.5 x H5.5mm |
|------------------|------------------------|
| Cable:           | RG174                  |
| Connector:       | SMA Male               |
| Mounting method: | Adhesive               |
| Radome material: | ABS                    |

## **Environmental Specifications**

| Operating Temperature: | -40 - +85°C |
|------------------------|-------------|
| Relative Humidity:     | Up to 95%   |







# Alpha 14

GSM / GPRS (2G), UMTS (3G) & ISM Blade Antenna

#### **Radiation Plots**







## **Ordering Details**

| Part Number              | Description                                                        |
|--------------------------|--------------------------------------------------------------------|
| ALPHA14/0.5M/SMAM/S/S/26 | GSM / GPRS (2G), UMTS (3G) & ISM Blade Antenna 0.5m Cable SMA Male |
| ALPHA14/2.5M/SMAM/S/S/26 | GSM / GPRS (2G), UMTS (3G) & ISM Blade Antenna 2.5m Cable SMA Male |

## **Mouser Electronics**

**Authorized Distributor** 

Click to View Pricing, Inventory, Delivery & Lifecycle Information:

## Siretta:

ALPHA14/0.5M/SMAM/S/S/26 ALPHA14/2.5M/SMAM/S/S/26