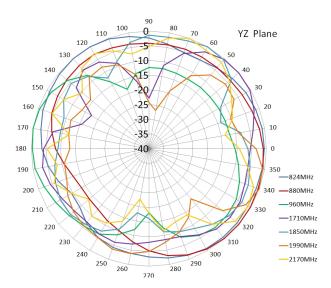

---------------|----------------------|--|
| Polarization:    | Linear               |  |
| Gain:            | 2dBi                 |  |
| VSWR:            | <2.0                 |  |
| Impedance:       | 50 Ohm               |  |

## **Mechanical Specifications**

| Dimensions:      | L39.9 x W33.5 x H5.5mm |
|------------------|------------------------|
| Cable:           | RG174                  |
| Connector:       | SMA Male               |
| Mounting method: | Adhesive               |
| Radome material: | ABS                    |

## **Environmental Specifications**

| Operating Temperature: | -40 - +85°C |
|------------------------|-------------|
| Relative Humidity:     | Up to 95%   |







# Alpha 14

GSM / GPRS (2G), UMTS (3G) & ISM Blade Antenna

#### **Radiation Plots**







## **Ordering Details**

| Part Number              | Description                                                        |
|--------------------------|--------------------------------------------------------------------|
| ALPHA14/0.5M/SMAM/S/S/26 | GSM / GPRS (2G), UMTS (3G) & ISM Blade Antenna 0.5m Cable SMA Male |
| ALPHA14/2.5M/SMAM/S/S/26 | GSM / GPRS (2G), UMTS (3G) & ISM Blade Antenna 2.5m Cable SMA Male |

## **Mouser Electronics**

**Authorized Distributor** 

Click to View Pricing, Inventory, Delivery & Lifecycle Information:

## Siretta:

ALPHA14/0.5M/SMAM/S/S/26 ALPHA14/2.5M/SMAM/S/S/26