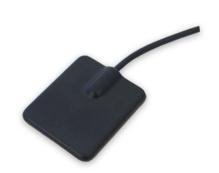

### **General Description**

The Alpha 14 is one of the most compact adhesive antenna, with a slim low profile design. Typically used for applications such as smart energy meters or telemetry equipment. Supplied with a 3M<sup>™</sup> adhesive base.

The Alpha 14 is tuned to quad band GSM / GPRS (2G), UMTS (3G) and ISM 868MHz & 915MHz frequencies, allowing for worldwide use.