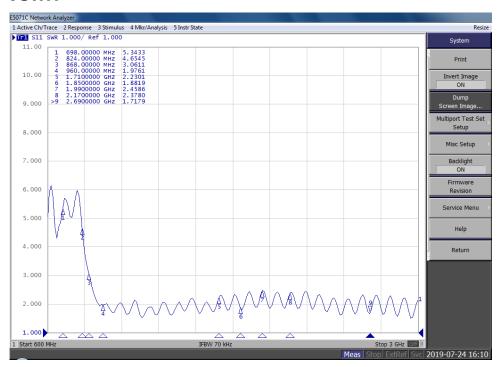

| Operating temperature range: | -40 to +75°C              |
|------------------------------|---------------------------|
| Impedance:                   | 50 Ohm                    |
| Gain:                        | 2.15dBi                   |
| VSWR:                        | ≤2.0                      |
| Max input power:             | 60W                       |
| Frequency:                   | 850/900/1800/1900/2100MHz |
| Polarization:                | Vertical                  |

## **Mechanical Specifications**

| Dimensions: | L115 x W22 x H5mm |
|-------------|-------------------|
| Cable:      | RG174             |
| Connector:  | SMA Male          |
| Mounting:   | Adhesive          |



#### **Return Loss**







# Alpha 11

GPRS, 2G, 3G & ISM Flat Blade Antenna

#### **VSWR**



### **Ordering Details**

| Part Number              | Description                                               |
|--------------------------|-----------------------------------------------------------|
| ALPHA11/1M/SMAM/S/S/20   | GPRS, 2G, 3G & ISM Flat Blade Antenna 1m RG174 SMA Male   |
| ALPHA11/2.5M/SMAM/S/S/20 | GPRS, 2G, 3G & ISM Flat Blade Antenna 2.5M RG174 SMA Male |

## **Mouser Electronics**

**Authorized Distributor** 

Click to View Pricing, Inventory, Delivery & Lifecycle Information:

## Siretta:

ALPHA11/1M/SMAM/S/S/20 ALPHA11/2.5M/SMAM/S/S/20