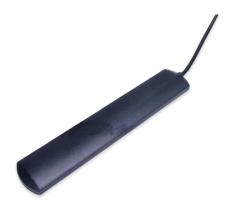

## Alpha 11

GPRS, 2G, 3G & ISM Flat Blade Antenna

#### **General Description**

The Alpha 11 is based on an efficiently tuned PCB element that is matched with a wide variety of RF and IoT modules, operating on 2G and 3G frequencies.

The Alpha 11 is a competent performer at 2.5dBi gain for GSM. It is also a robust design, not intended to be waterproof but at home in most environments. The Alpha 11 will suit cost conscious volume applications where a quality product and good performance are required.