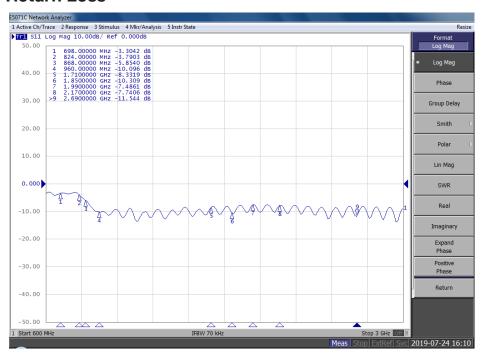

#### **Return Loss**

#### **Electrical Specifications**

| Operating temperature range: | -40 to +75°C              |
|------------------------------|---------------------------|
| Impedance:                   | 50 Ohm                    |
| Gain:                        | 2.15dBi                   |
| VSWR:                        | ≤2.0                      |
| Max input power:             | 60W                       |
| Frequency:                   | 850/900/1800/1900/2100MHz |
| Polarization:                | Vertical                  |