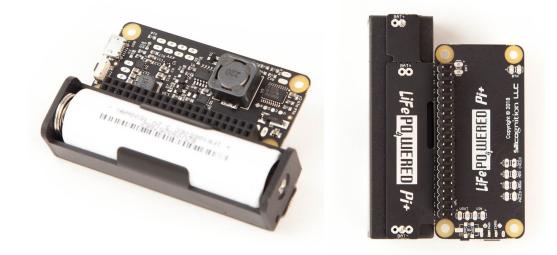

## LiFePO4wered/Pi+ (18650 Battery) w/ Stackable Header

A full-featured LiFePO4 battery, power manager, and UPS for the Raspberry Pi

MFG PN: CS-LIFEPO-06 Mouser PN: 392-CS-LIFEPO-06

The LiFePO4wered/Pi+TM is a high performance battery power system for the Raspberry Pi. It can power a Raspberry Pi for up to 9 hours from the battery (depending on installed battery size, Raspberry Pi model, attached peripherals and system load) and can be left plugged in continuously.

- **Stackable header:** Allow other boards to be attached and powered.
- **High continuous load current:** Maximum 2 A continuous load current, both on battery or with external power.
- **Customizable MPPT functionality** making it possible to charge the LiFePO4wered/Pi+ from suitably sized 5 18 V nominal solar panels.
- A smart charge controller with **over-charge protection**, allowing the device to stay plugged in continuously and provide UPS (Uninterruptible Power Supply) functionality.
- Smart auto-adjusting charge current: allowing charge currents up to 1.5 A when used with high power chargers, but automatically reducing current as needed to not overload lower power sources such as a PC USB port.
- And more! See full Product Brief: <u>https://lifepo4wered.com/files/LiFePO4wered-Pi+-Product-Brief.pdf</u>

**18650 Battery size:** 1500 mAh 3.2 V LiFePO4 cell **Input Voltage:** 5-20 V **Output Voltage:** 5 V **Description/Function:** A Full-Featured LiFePO4 Battery, Power Manager and UPS **Output Current:** 2 A **Brand:** Silicognition **Interface Type:** I2C, USB **Compatibility:** Raspberry Pi **Maximum Operating Temperature:** + 50 C **Minimum Operating Temperature:** 0 C Unit Weight: 3.863910 oz Physical dimensions: 52 mm x 75 mm