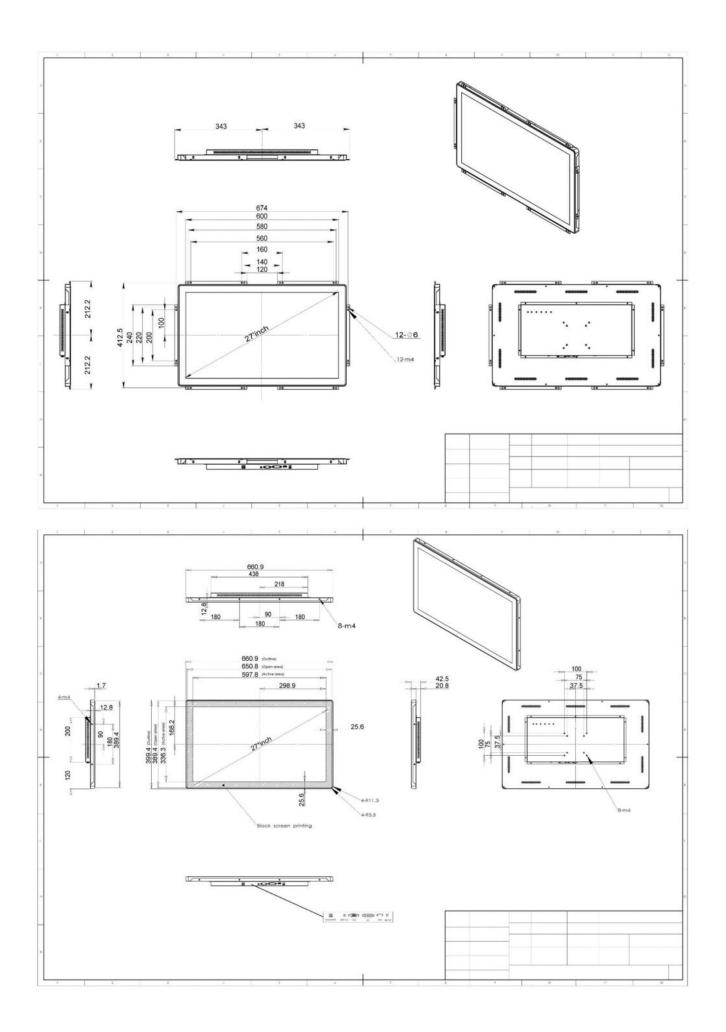

# Product structure diagram

| Response Time                   | 12ms(GTG)                                                      |  |
|---------------------------------|----------------------------------------------------------------|--|
| Display Color                   | 16.7M Colors                                                   |  |
| Display Resolution              | 1920×1080 (16:9)                                               |  |
| Refresh Frequency               | 60Hz                                                           |  |
| Input Resolution                | 1920×1080 @ 60Hz                                               |  |
| Connector                       | VGA / DVI / HDMI                                               |  |
| • OSD                           |                                                                |  |
| OSD Control                     | Button                                                         |  |
| OSD Language                    | English, Chinese                                               |  |
| • Touch Screen Parameters       |                                                                |  |
| Glass                           | 3mm Tempered Glass with Black<br>Silk-screen                   |  |
| Touch Point                     | 10                                                             |  |
| Touch Technology                | Projecting Capacitance (G+G)                                   |  |
| Type of Pen                     | Fingers, Hands with Gloves,<br>Conductive Stylus               |  |
| Waterproof                      | Touch surfaces will not be affected by water droplets or steam |  |
| Calibration                     | No Calibration Tool                                            |  |
| Response Time                   | 7ms-12ms                                                       |  |
| Connect                         | USB2.0(Type-B)                                                 |  |
| Multi Touch Protocol<br>Support | Windows                                                        |  |
| Operating System                | Win 7/8,Android,Linux                                          |  |
| • Mechanical Parameters         |                                                                |  |
| Size                            | 662.3 x 401 x 42.5 mm                                          |  |
| Packaging Size                  | 760 x 500 x 150 mm                                             |  |
| Weight(about)                   | 8 kg / 10 kg                                                   |  |
| Hanging Method                  | VESA,MIS-E,C                                                   |  |
|                                 |                                                                |  |