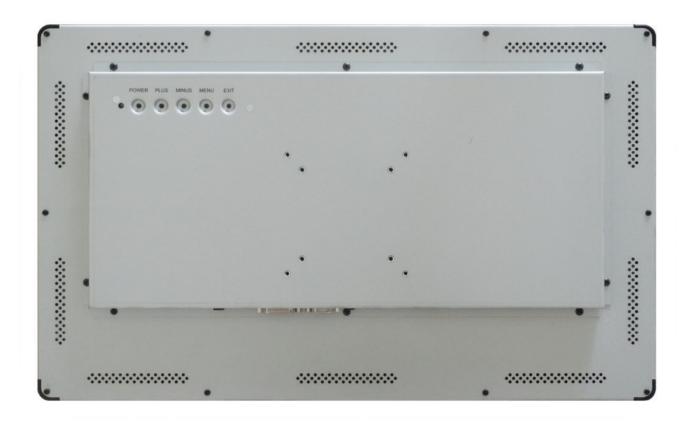

## PIM-270-C

## User Manual







This product uses vivid color, high-definition display screen, and smooth operation touch screen, with wireless design.

This manual offers technical information about the product.

## **Specification**

| Backlight      | Led                             |
|----------------|---------------------------------|
| Brightness     | 300 cd/m2                       |
| Contrast Ratio | 3000:1                          |
| Viewing Angle  | Horizontal:178°/ Vertical: 178° |

| Response Time                   | 12ms(GTG)                                                      |  |
|---------------------------------|----------------------------------------------------------------|--|
| Display Color                   | 16.7M Colors                                                   |  |
| Display Resolu