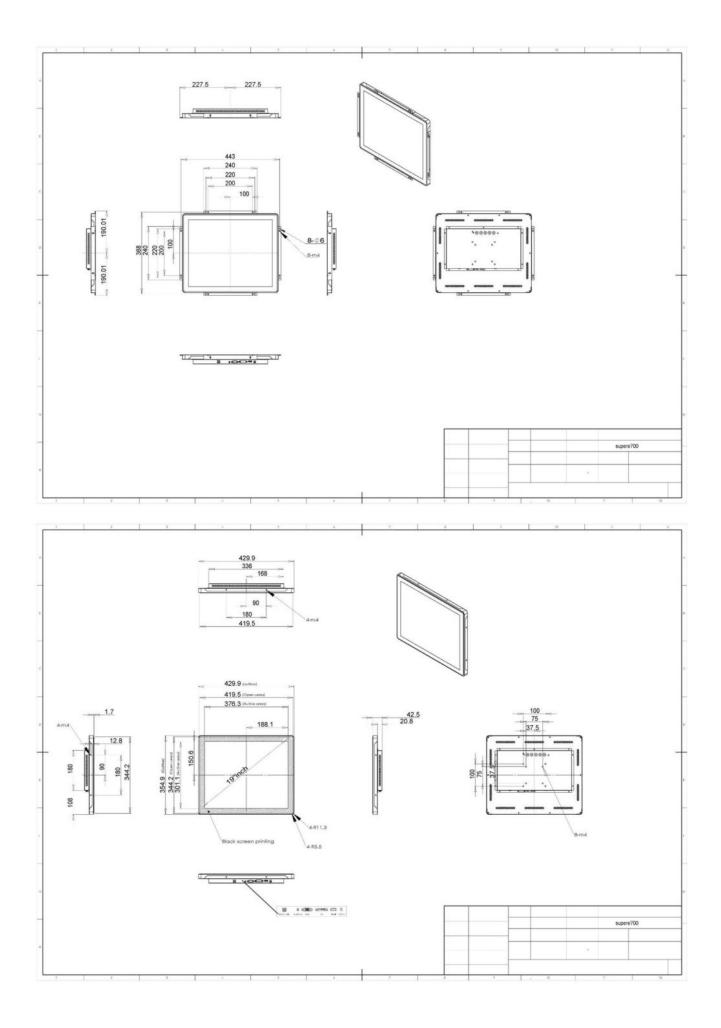

## Product structure diagram

| Response Time                           | 5ms(GTG)                            |  |
|-----------------------------------------|-------------------------------------|--|
| Display Color                           | 16.7M Colors                        |  |
| Display Resolution                      | 1280×1024 (4:3)                     |  |
| Refresh Frequency                       | 60Hz                                |  |
| Input Resolution                        | 1280×1024 @ 60Hz                    |  |
| Connector                               | VGA / DVI / HDMI                    |  |
| • OSD                                   |                                     |  |
| OSD Control                             | Button                              |  |
| OSD Language                            | English, Chinese                    |  |
| Touch Screen Parameters                 |                                     |  |
| Glass                                   | 3mm Tempered Glass with Black       |  |
|                                         | Silk-screen                         |  |
| Touch Point                             | 10                                  |  |
| Touch Technology                        | Projecting Capacitance (G+G)        |  |
| Type of Pen                             | Fingers, Hands with Gloves,         |  |
| .,,,,,,,,,,,,,,,,,,,,,,,,,,,,,,,,,,,,,, | Conductive Stylus                   |  |
| Waterproof                              | Touch surfaces will not be          |  |
|                                         | affected by water droplets or steam |  |
| Calibration                             | No Calibration Tool                 |  |
| Response Time                           | 7ms-12ms                            |  |
| Connect                                 | USB2.0(Type-B)                      |  |
| Multi Touch Protocol                    |                                     |  |
| Support                                 | Windows                             |  |
| Operating System                        | Win 7/8,Android,Linux               |  |
| • Mechanical Parameters                 |                                     |  |
| Size                                    | 431 x 355.8 x 42.5 mm               |  |
| Packaging Size                          | 680 x 450 x 150 mm                  |  |
| Weight(about)                           | 4.5 kg / 6.5 kg                     |  |
| Hanging Method                          | VESA,MIS-D,100,C                    |  |
|                                         | 1                                   |  |