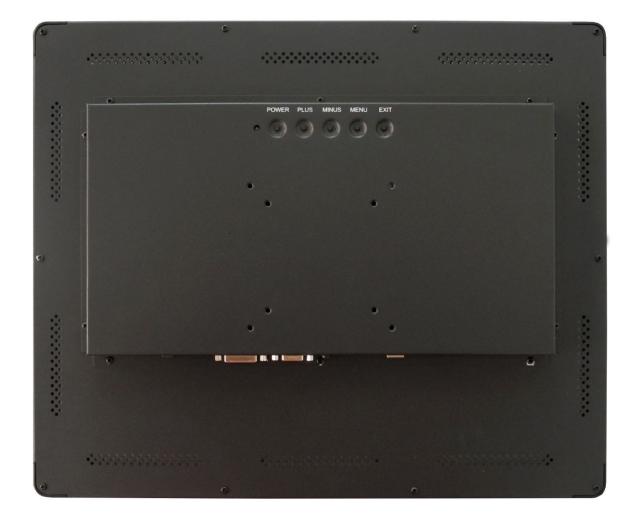

#### **PIM-190-C**

### User Manual





This product uses vivid color, high-definition display screen, and smooth operation touch screen, with wireless design.

This manual offers technical information about the product.

# Specification

| Backlight      | Led                             |
|----------------|---------------------------------|
| Brightness     | 250 cd/m2                       |
| Contrast Ratio | 1000:1                          |
| Viewing Angle  | Horizontal:170°/ Vertical: 160° |

| Response Time                           | 5ms(GTG)                            |  |
|-----------------------------------------|-------------------------------------|--|
| Display Color                           | 16.7M Colors                        |  |
| Display Resolution                      | 1280×1024 (4:3)