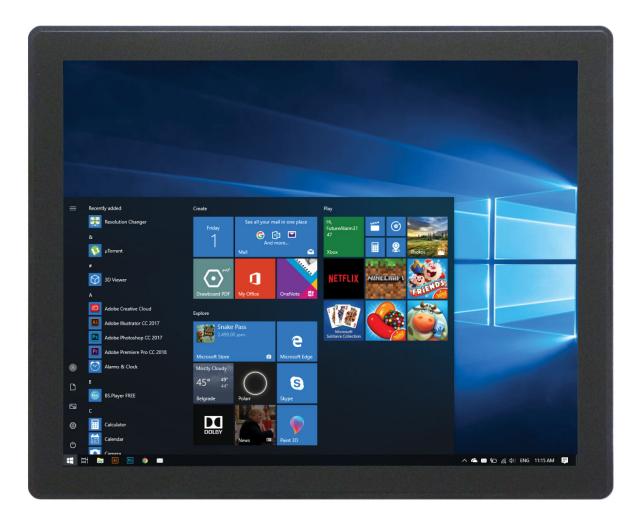

### User Manual

This product uses vivid color, high-definition display screen, and smooth operation touch screen, with wireless design.

This manual offers technical information about the product.