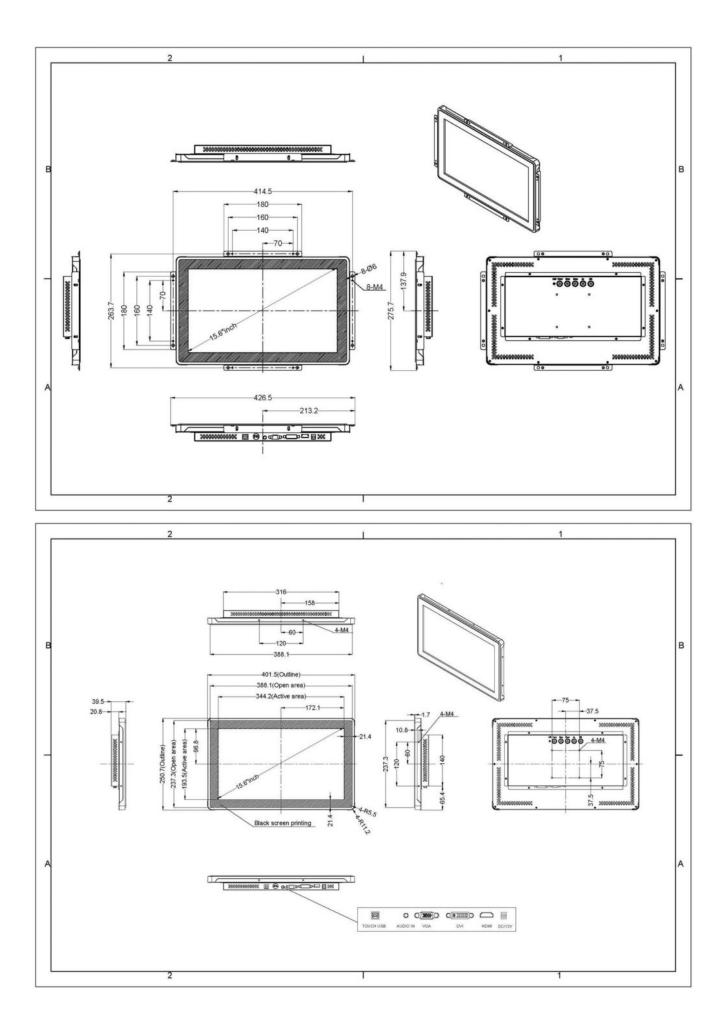

| Response Time<br>Display Color<br>Display Resolution | 35ms(GTG)<br>16.2M Colors<br>1920 x 1080 (16:9) |  |
|------------------------------------------------------|-------------------------------------------------|--|
|                                                      |                                                 |  |
| Display Resolution                                   | 1920 x 1080 (16:9)                              |  |
|                                                      |                                                 |  |
| Refresh Frequency                                    | 60Hz                                            |  |
| Input Resolution                                     | 1920 x 1080 @ 60Hz                              |  |
| Connector                                            | VGA / HDMI                                      |  |
| • 0SD                                                |                                                 |  |
| OSD Control                                          | Button                                          |  |
| OSD Language                                         | English, Chinese                                |  |
| • Touch Screen Parameters                            |                                                 |  |
| Glass                                                | 3mm Tempered Glass with Black                   |  |
|                                                      | Silk-screen                                     |  |
| Touch Point                                          | 10                                              |  |
| Touch Technology                                     | Projecting Capacitance (G+G)                    |  |
| Type of Pen                                          | Fingers, Hands with Gloves,                     |  |
|                                                      | Conductive Stylus                               |  |
|                                                      | Touch surfaces will not be                      |  |
| Waterproof                                           | affected by water droplets or                   |  |
|                                                      | steam                                           |  |
| Calibration                                          | No Calibration Tool                             |  |
| Response Time                                        | 7ms-12ms                                        |  |
| Connect                                              | USB2.0(Type-B)                                  |  |
| Multi Touch Protocol                                 | Windows                                         |  |
| Support                                              |                                                 |  |
| Operating System                                     | Win 7/8,Android,Linux                           |  |
| Mechanical Parameters                                |                                                 |  |
| Size                                                 | 391.4 x 240.6 x 47.1 mm                         |  |
| Packaging Size                                       | 440 x 325 x 90 mm                               |  |
| Weight(about)                                        | 3 kg / 4 kg                                     |  |
| Hanging Method                                       | VESA,MIS-D,100,C                                |  |

| • Electrical Parameters    |                                                         |  |
|----------------------------|---------------------------------------------------------|--|
| Power Input                | DC in: DC 12V3A (50/60 Hz)                              |  |
| Power Supply               | ≤ 15W (typ.)                                            |  |
| Standby Power              | ≤ 2W (typ.)                                             |  |
| Built in Speaker           | None                                                    |  |
| • Environmental Parameters |                                                         |  |
| Work Environment           | 0 °C ~ 40 °C, 90% RH                                    |  |
| Storage Environment        | -20 °C ~ 60 °C, 90% RH                                  |  |
| • Accessories              |                                                         |  |
| <b>Others</b>              | Bracket /Power Line /VGA Line/USB<br>Line/Power Adapter |  |

## Product structure diagram