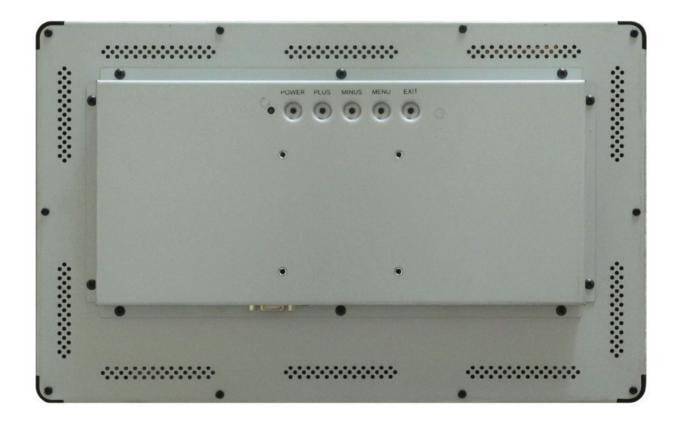

| Response Time<br>Display Color<br>Display Resolution | 35ms(GTG)<br>16.2M Colors<br>1920 x 1080 (16:9) |  |
|------------------------------------------------------|-------------------------------------------------|--|
|                                                      |                                                 |  |
| Display Resolution                                   | 1920 x 1080 (16:9)                              |  |
|                                                      |                                                 |  |
| Refresh Frequency                                    | 60Hz                                            |  |
| Input Resolution                                     | 1920 x 1080 @ 60Hz                              |  |
| Connector                                            | VGA / HDMI                                      |  |
| • 0SD                                                |                                                 |  |
| OSD Control                                          | Button                                          |  |
| OSD Language                                         | English, Chinese                                |  |
| • Touch Screen Parameters                            |                                                 |  |
| Glass                                                | 3mm Tempered Glass with Black                   |  |
|                                                      | Silk-screen                                     |  |
| Touch Point                                          | 10                                              |  |
| Touch Technology                                     | Projecting Capacitance (G+G)                    |  |
| Type of Pen                                          | Fingers, Hands with Gloves,                     |  |
|                                                      | Conductive Stylus                               |  |
|                                                      | Touch surfaces will not be                      |  |
| Waterproof                                           | affected by water droplets or                   |  |
|                                                      | steam                                           |  |
| Calibration                                          | No Calibration Tool                             |  |
| Response Time                                        | 7ms-12ms                                        |  |
| Connect                                              | USB2.0(Type-B)                                  |  |
| Multi Touch Protocol                                 | Windows                                         |  |
| Support                                              |                                                 |  |
| Operating System                                     | Win 7/8,Android,Linux                           |  |
| Mechanical Parameters                                |                                                 |  |
| Size                                                 | 391.4 x 240.6 x 47.1 mm                         |  |
| Packaging Size                                       | 440 x 325 x 90 mm                               |  |
| Weight(about)                                        | 3 kg / 4 kg                                     |  |
| Hanging Method                                       | VESA,MIS-D,100,C                                |  |