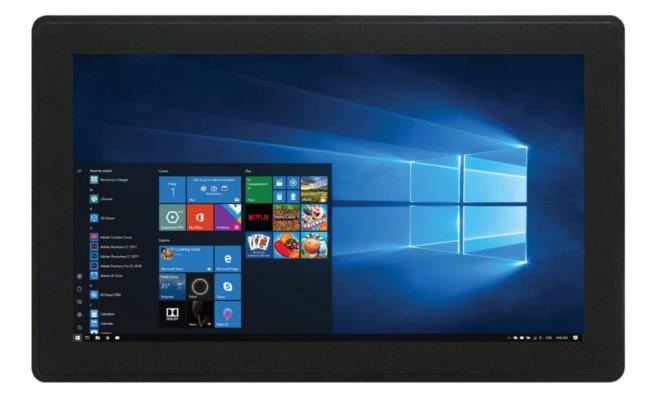

## User Manual

This product uses vivid color, high-definition display screen, and smooth operation touch screen, with wireless design.

This manual offer technical information about the product.

# Specification

| Backlight      | Led                             |
|----------------|---------------------------------|
| Brightness     | 220 cd/m2                       |
| Contrast Ratio | 800:1                           |
| Viewing Angle  | Horizontal:170°/ Vertical: 170° |

| Response Time<br>Display Color<br>Display Resolution | 35ms(GTG)<br>16.2M Colors<br>1920 x 1080 (16:9) |  |
|------------------------------------------------------|-------------------------------------------------|--|
|                                                      |                                                 |  |
| Display Resolution                                   | 1920 x 1080 (16:9)                              |  |
|                                                      |                                                 |  |
| Refresh Frequency                                    | 60Hz                                            |  |
| Input Resolution                                     | 1920 x 1080 @ 60Hz                              |  |
| Connector                                            | VGA / HDMI                                      |  |
| • 0SD                                                |                                                 |  |
| OSD Control                                          | Button                                          |  |
| OSD Language                                         | English, Chinese                                |  |
| • Touch Screen Parameters                            |                                                 |  |
| Glass                                                | 3mm Tempered Glass with Black                   |  |
|                                                      | Silk-screen                                     |  |
| Touch Point                                          | 10                                              |  |
| Touch Technology                                     | Projecting Capacitance (G+G)                    |  |
| Type of Pen                                          | Fingers, Hands with Gloves,                     |  |
|                                                      | Conductive Stylus                               |  |
|                                                      | Touch surfaces will not be                      |  |
| Waterproof                                           | affected by water droplets or                   |  |
|                                                      | steam                                           |  |
| Calibration                                          | No Calibration Tool                             |  |
| Response Time                                        | 7ms-12ms                                        |  |
| Connect                                              | USB2.0(Type-B)                                  |  |
| Multi Touch Protocol                                 | Windows                                         |  |
| Support                                              |                                                 |  |
| Operating System                                     | Win 7/8,Android,Linux                           |  |
| Mechanical Parameters                                |                                                 |  |
| Size                                                 | 391.4 x 240.6 x 47.1 mm                         |  |
| Packaging Size                                       | 440 x 325 x 90 mm                               |  |
| Weight(about)                                        | 3 kg / 4 kg                                     |  |
| Hanging Method                                       | VESA,MIS-D,100,C                                |  |