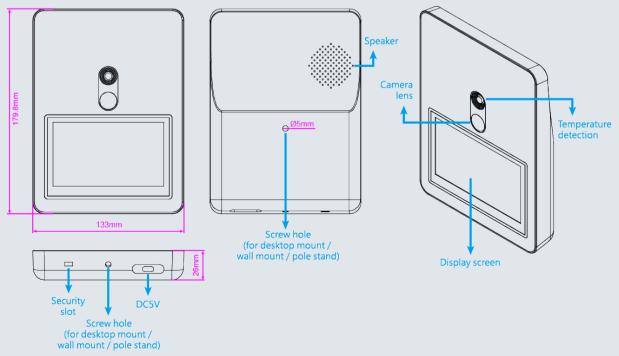

Non-touch and more hygienic w/ audio alerts





## **AVX2004 Temperature Screening Tablet**

### **Features**

- Non-touch temperature check to provide the preliminary screening protection
- One temperature check at a time within 2 ~ 3 seconds
- Three distance modes of temperature measurement for different installation locations
- Speaker built-in for voice alerts
- Four languages of UI & voice alerts support

### **Product Overview**





# **AWTECH**

Non-touch and more hygienic w/ audio alerts



Ð

### **Specifications**

| Monitor<br>Display         | Size                                    | 4.3" touch panel                                                                                                                  |
|----------------------------|-----------------------------------------|-----------------------------------------------------------------------------------------------------------------------------------|
|                            | Resolution                              | 480 x 272                                                                                                                         |
| Thermal<br>Sensor          | Sensor Type                             | Thermopile array