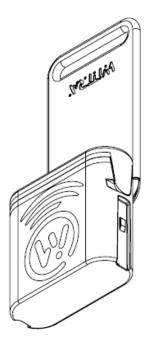

# WITTRA<sup>™</sup> MESH ROUTER

#### **Description:**

The backbone component for message routing in IOT OUT OF THE BOX™, the mesh-router provides scalability by forming a multi-hop network to achieve a larger coverage area for the Sensor Tags.

### **Mesh Router 1.0**