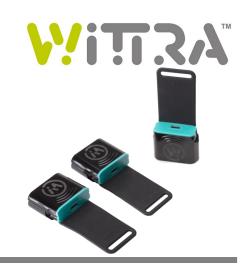

# WITTRA<sup>™</sup> MESH ROUTER

#### **Features:**

- Small, Rugged Wireless Mesh Router
- Sealed to IP51
- Pre-certified, Ready for Field Deployment
- Secure fixed nodes
- Easy to Set Up, Easy to Use

#### **Description:**

The backbone component for message routing in IOT OUT OF THE BOX™, the mesh-router provides scalability by forming a multi-hop network to achieve a larger coverage area for the Sensor Tags.