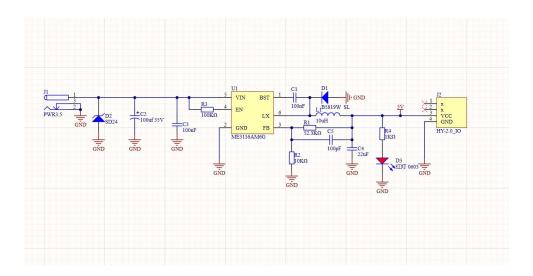

atures

- o ME3116AM6G
- DC-DC conversion circuit
- o DC 6-24V wide voltage input
- Output capacity: 5V/1A
- With power indicator
- Plug-and-play
- Grove Interface

#### Included

• 1x UNIT POWER

### **Applications**

# | Specifications

| Specifications                        | Parameters |
|---------------------------------------|------------|
| Step-Down Chip                        | ME3116AM6G |
| Output Capacity                       | 5V/1A      |
| DC 12V Input Connector Specifications | DC-015     |
| DC 5V Output Connector Specifications | HY2.0-4P   |
| Power Indicator                       | Red        |
| Net Weight                            | 4.4g       |
| Gross Weight                          | 5.1g       |





### Related Links

- Datasheet
  - ME3116AM6G

## Schematic



#### **Mouser Electronics**

**Authorized Distributor** 

Click to View Pricing, Inventory, Delivery & Lifecycle Information:

 $\frac{\text{M5Stack}}{\frac{\text{U125}}{}}$