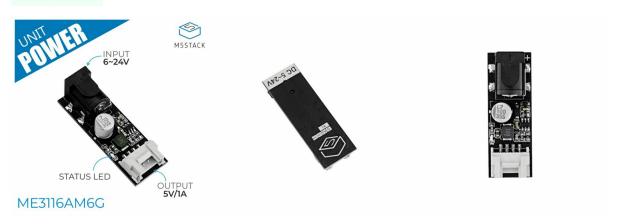

### Description

**UNIT POWER** is a DC Power Supply Unit with built-in DCDC step-down chip ME3116AM6G, supporting DC **6-24V** -> **5V** output. The input side is a standard DC-015 Circular interface that can be directly connected to common DC power adapters, and the 5V output side is a Grove interface, which is more convenient to connect to devices and easy to operate, this product is suitable for various DC 5V embedded devices load power supply.

#### Product Features

- o ME3116AM6G
- DC-DC conversion circuit
- o DC 6-24V wide voltage input
- Output capacity: 5V/1A
- With power indicator
- Plug-and-play
- Grove Interface

# | Specifications

| Specifications                        | Parameters |
|---------------------------------------|------------|
| Step-Down Chip                        | ME3116AM6G |
| Output Capacity                       | 5V/1A      |
| DC 12V Input Connector Specifications | DC-015     |
| DC 5V Output Connector Specifications | HY2.0-4P   |
| Power Indicator                       | Red        |
| Net Weight                            | 4.4g       |
| Gross Weight                          | 5.1g       |